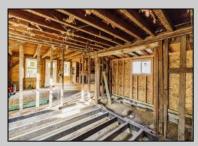

## COMMENTS

Here is your chance to bring your vision to this old Farm house. Great investment for someone who needs storage, workshop garage etc. House is in a need of a total rehab, or teardown for a new house. Property is listed for less than just the Land Value. There is a big Pole Barn ready for use, another building that can be used as a garage, workshop, storage etc. that has new siding on it, has a nice size loft on 2nd floor. There is an additional older shed type of building that needs some TLC. House has new siding and windows; it is fully gutted inside ready to be put back together. Septic plans are all approved by Health Department for 4 bedrooms, these will be included with the sale. Great location, close to the beaches (Sea Isle, Avalon etc.) but not in Flood Zone. Located on Route 47 and near Route 83. Survey is available. Property is sold strictly "as-is" condition and NO representation of any kind made by seller or real estate agent. Hold harmless MUST be signed prior to entering the property and caution must be used inside the property.