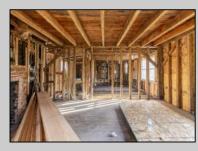

## COMMENTS

Here is your chance to bring your vision to this old Farm house. Great investment for someone who needs storage, workshop garage etc. House is in a need of a total rehab, or teardown for a new house. Property is listed for less than just the Land Value. There is a big Pole Barn ready for use, another building that can be used as a garage, workshop, storage etc. that has new siding on it, has a nice size loft on 2nd floor. There is an additional older shed type of building that needs some TLC. House has new siding and windows; it is fully gutted inside ready to be put back together. Septic plans are all approved by Health Department for 4 bedrooms, these will be included with the sale. Great location, close to the beaches (Sea Isle, Avalon etc.) but not in Flood Zone. Located on Route 47 and near Route 83. Survey is available. Property is sold strictly "as-is" condition and NO representation of any kind made by seller or real estate agent. Hold harmless MUST be signed prior to entering the property and caution must be used inside the property.