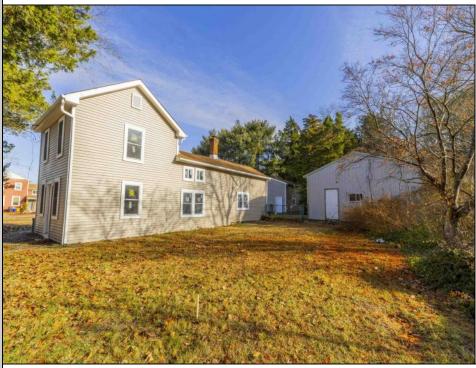

## COMMENTS

Here is your chance to bring your vision to this old Farm house. Great investment for someone who needs storage, workshop garage etc. House is in a need of a total rehab, or teardown for a new house. Property is listed for less than just the Land Value. There is a big Pole Barn ready for use, another building that can be used as a garage, workshop, storage etc. that has new siding on it, has a nice size loft on 2nd floor. There is an additional older shed type of building that needs some TLC. House has new siding and windows; it is fully gutted inside ready to be put back together. Septic plans are all approved by Health Department for 4 bedrooms, these will be included with the sale. Great location, close to the beaches (Sea Isle, Avalon etc.) but not in Flood Zone. Located on Route 47 and near Route 83. Survey is available. Property is sold strictly "as-is" condition and NO representation of any kind made by seller or real estate agent. Hold harmless MUST be signed prior to entering the property and caution must be used inside the property.