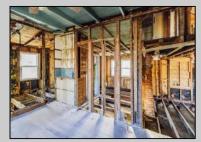

## COMMENTS

Here is your chance to bring your vision to this old Farm house. Great investment for someone who needs storage, workshop garage etc. House is in a need of a total rehab, or teardown for a new house. Property is listed for less than just the Land Value. There is a big Pole Barn ready for use, another building that can be used as a garage, workshop, storage etc. that has new siding on it, has a nice size loft on 2nd floor. There is an additional older shed type of building that needs some TLC. House has new siding and windows; it is fully gutted inside ready to be put back together. Septic plans are all approved by Health Department for 4 bedrooms, these will be included with the sale. Great location, close to the beaches (Sea Isle, Avalon etc.) but not in Flood Zone. Located on Route 47 and near Route 83. Survey is available. Property is sold strictly "as-is" condition and NO representation of any kind made by seller or real estate agent. Hold harmless MUST be signed prior to entering the property and caution must be used inside the property.