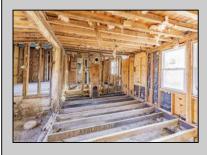

## COMMENTS

Here is your chance to bring your vision to this old Farm house. Great investment for someone who needs storage, workshop garage etc. House is in a need of a total rehab, or teardown for a new house. Property is listed for less than just the Land Value. There is a big Pole Barn ready for use, another building that can be used as a garage, workshop, storage etc. that has new siding on it, has a nice size loft on 2nd floor. There is an additional older shed type of building that needs some TLC. House has new siding and windows; it is fully gutted inside ready to be put back together. Septic plans are all approved by Health Department for 4 bedrooms, these will be included with the sale. Great location, close to the beaches (Sea Isle, Avalon etc.) but not in Flood Zone. Located on Route 47 and near Route 83. Survey is available. Property is sold strictly "as-is" condition and NO representation of any kind made by seller or real estate agent. Hold harmless MUST be signed prior to entering the property and caution must be used inside the property.