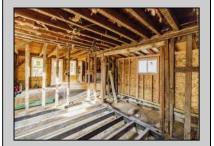

## **COMMENTS**

Here is your chance to bring your vision to this old Farm house. Great investment for someone who needs storage, workshop garage etc. House is in a need of a total rehab, or teardown for a new house. Property is listed for less than just the Land Value. There is a big Pole Barn ready for use, another building that can be used as a garage, workshop, storage etc. that has new siding on it, has a nice size loft on 2nd floor. There is an additional older shed type of building that needs some TLC. House has new siding and windows; it is fully gutted inside ready to be put back together. Septic plans are all approved by Health Department for 4 bedrooms, these will be included with the sale. Great location, close to the beaches (Sea Isle, Avalon etc.) but not in Flood Zone. Located on Route 47 and near Route 83. Survey is available. Property is sold strictly "as-is" condition and NO representation of any kind made by seller or real estate agent. Hold harmless MUST be signed prior to entering the property and caution must be used inside the property.