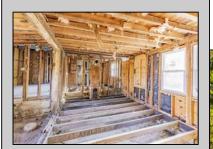

## **COMMENTS**

Here is your chance to bring your vision to this old Farm house. Great investment for someone who needs storage, workshop garage etc. House is in a need of a total rehab, or teardown for a new house. Property is listed for less than just the Land Value. There is a big Pole Barn ready for use, another building that can be used as a garage, workshop, storage etc. that has new siding on it, has a nice size loft on 2nd floor. There is an additional older shed type of building that needs some TLC. House has new siding and windows; it is fully gutted inside ready to be put back together. Septic plans are all approved by Health Department for 4 bedrooms, these will be included with the sale. Great location, close to the beaches (Sea Isle, Avalon etc.) but not in Flood Zone. Located on Route 47 and near Route 83. Survey is available. Property is sold strictly "as-is" condition and NO representation of any kind made by seller or real estate agent. Hold harmless MUST be signed prior to entering the property and caution must be used inside the property.