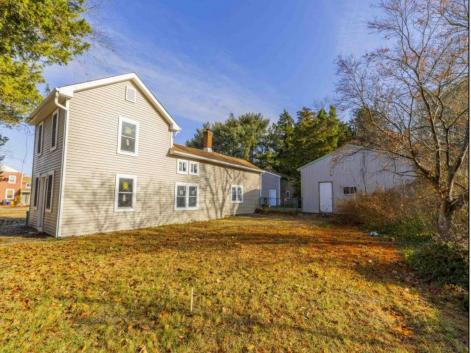

## **COMMENTS**

Here is your chance to bring your vision to this old Farm house. Great investment for someone who needs storage, workshop garage etc. House is in a need of a total rehab, or teardown for a new house. Property is listed for less than just the Land Value. There is a big Pole Barn ready for use, another building that can be used as a garage, workshop, storage etc. that has new siding on it, has a nice size loft on 2nd floor. There is an additional older shed type of building that needs some TLC. House has new siding and windows; it is fully gutted inside ready to be put back together. Septic plans are all approved by Health Department for 4 bedrooms, these will be included with the sale. Great location, close to the beaches (Sea Isle, Avalon etc.) but not in Flood Zone. Located on Route 47 and near Route 83. Survey is available. Property is sold strictly "as-is" condition and NO representation of any kind made by seller or real estate agent. Hold harmless MUST be signed prior to entering the property and caution must be used inside the property.