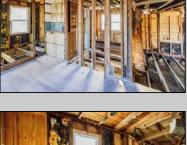

## **COMMENTS**

Here is your chance to bring your vision to this old Farm house. Great investment for someone who needs storage, workshop garage etc. House is in a need of a total rehab, or teardown for a new house. Property is listed for less than just the Land Value. There is a big Pole Barn ready for use, another building that can be used as a garage, workshop, storage etc. that has new siding on it, has a nice size loft on 2nd floor. There is an additional older shed type of building that needs some TLC. House has new siding and windows; it is fully gutted inside ready to be put back together. Septic plans are all approved by Health Department for 4 bedrooms, these will be included with the sale. Great location, close to the beaches (Sea Isle, Avalon etc.) but not in Flood Zone. Located on Route 47 and near Route 83. Survey is available. Property is sold strictly "as-is" condition and NO representation of any kind made by seller or real estate agent. Hold harmless MUST be signed prior to entering the property and caution must be used inside the property.