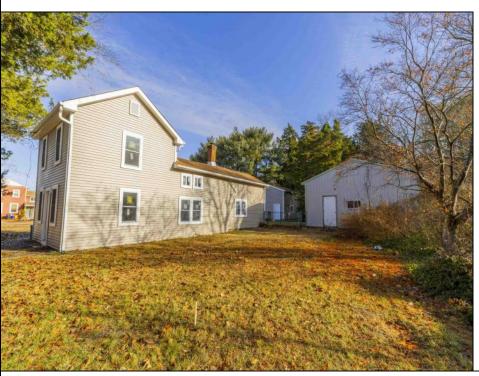

## **COMMENTS**

Here is your chance to bring your vision to this old Farm house. Great investment for someone who needs storage, workshop garage etc. House is in a need of a total rehab, or teardown for a new house. Property is listed for less than just the Land Value. There is a big Pole Barn ready for use, another building that can be used as a garage, workshop, storage etc. that has new siding on it, has a nice size loft on 2nd floor. There is an additional older shed type of building that needs some TLC. House has new siding and windows; it is fully gutted inside ready to be put back together. Septic plans are all approved by Health Department for 4 bedrooms, these will be included with the sale. Great location, close to the beaches (Sea Isle, Avalon etc.) but not in Flood Zone. Located on Route 47 and near Route 83. Survey is available. Property is sold strictly "as-is" condition and NO representation of any kind made by seller or real estate agent. Hold harmless MUST be signed prior to entering the property and caution must be used inside the property.