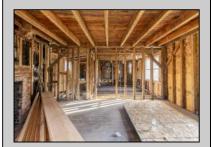

## **COMMENTS**

Here is your chance to bring your vision to this old Farm house. Great investment for someone who needs storage, workshop garage etc. House is in a need of a total rehab, or teardown for a new house. Property is listed for less than just the Land Value. There is a big Pole Barn ready for use, another building that can be used as a garage, workshop, storage etc. that has new siding on it, has a nice size loft on 2nd floor. There is an additional older shed type of building that needs some TLC. House has new siding and windows; it is fully gutted inside ready to be put back together. Septic plans are all approved by Health Department for 4 bedrooms, these will be included with the sale. Great location, close to the beaches (Sea Isle, Avalon etc.) but not in Flood Zone. Located on Route 47 and near Route 83. Survey is available. Property is sold strictly "as-is" condition and NO representation of any kind made by seller or real estate agent. Hold harmless MUST be signed prior to entering the property and caution must be used inside the property.