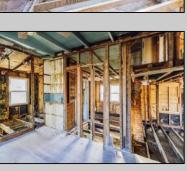

## **COMMENTS**

Here is your chance to bring your vision to this old Farm house. Great investment for someone who needs storage, workshop garage etc. House is in a need of a total rehab, or teardown for a new house. Property is listed for less than just the Land Value. There is a big Pole Barn ready for use, another building that can be used as a garage, workshop, storage etc. that has new siding on it, has a nice size loft on 2nd floor. There is an additional older shed type of building that needs some TLC. House has new siding and windows; it is fully gutted inside ready to be put back together. Septic plans are all approved by Health Department for 4 bedrooms, these will be included with the sale. Great location, close to the beaches (Sea Isle, Avalon etc.) but not in Flood Zone. Located on Route 47 and near Route 83. Survey is available. Property is sold strictly "as-is" condition and NO representation of any kind made by seller or real estate agent. Hold harmless MUST be signed prior to entering the property and caution must be used inside the property.