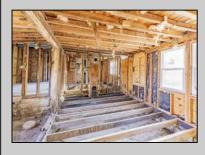

## COMMENTS

Here is your chance to bring your vision to this old Farm house. Great investment for someone who needs storage, workshop garage etc. House is in a need of a total rehab, or teardown for a new house. Property is listed for less than just the Land Value. There is a big Pole Barn ready for use, another building that can be used as a garage, workshop, storage etc. that has new siding on it, has a nice size loft on 2nd floor. There is an additional older shed type of building that needs some TLC. House has new siding and windows; it is fully gutted inside ready to be put back together. Septic plans are all approved by Health Department for 4 bedrooms, these will be included with the sale. Great location, close to the beaches (Sea Isle, Avalon etc.) but not in Flood Zone. Located on Route 47 and near Route 83. Survey is available. Property is sold strictly "as-is" condition and NO representation of any kind made by seller or real estate agent. Hold harmless MUST be signed prior to entering the property and caution must be used inside the property.