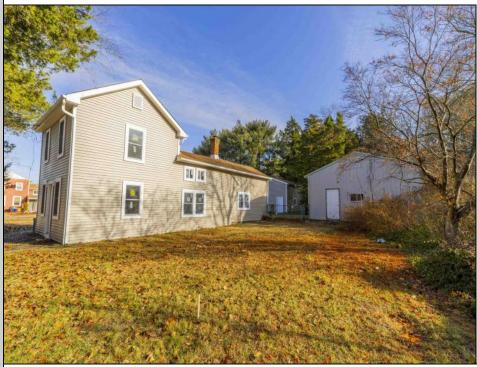

## COMMENTS

Here is your chance to bring your vision to this old Farm house. Great investment for someone who needs storage, workshop garage etc. House is in a need of a total rehab, or teardown for a new house. Property is listed for less than just the Land Value. There is a big Pole Barn ready for use, another building that can be used as a garage, workshop, storage etc. that has new siding on it, has a nice size loft on 2nd floor. There is an additional older shed type of building that needs some TLC. House has new siding and windows; it is fully gutted inside ready to be put back together. Septic plans are all approved by Health Department for 4 bedrooms, these will be included with the sale. Great location, close to the beaches (Sea Isle, Avalon etc.) but not in Flood Zone. Located on Route 47 and near Route 83. Survey is available. Property is sold strictly "as-is" condition and NO representation of any kind made by seller or real estate agent. Hold harmless MUST be signed prior to entering the property and caution must be used inside the property.