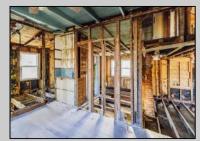

## COMMENTS

Here is your chance to bring your vision to this old Farm house. Great investment for someone who needs storage, workshop garage etc. House is in a need of a total rehab, or teardown for a new house. Property is listed for less than just the Land Value. There is a big Pole Barn ready for use, another building that can be used as a garage, workshop, storage etc. that has new siding on it, has a nice size loft on 2nd floor. There is an additional older shed type of building that needs some TLC. House has new siding and windows; it is fully gutted inside ready to be put back together. Septic plans are all approved by Health Department for 4 bedrooms, these will be included with the sale. Great location, close to the beaches (Sea Isle, Avalon etc.) but not in Flood Zone. Located on Route 47 and near Route 83. Survey is available. Property is sold strictly "as-is" condition and NO representation of any kind made by seller or real estate agent. Hold harmless MUST be signed prior to entering the property and caution must be used inside the property.