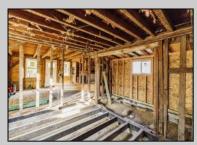

## COMMENTS

Here is your chance to bring your vision to this old Farm house. Great investment for someone who needs storage, workshop garage etc. House is in a need of a total rehab, or teardown for a new house. Property is listed for less than just the Land Value. There is a big Pole Barn ready for use, another building that can be used as a garage, workshop, storage etc. that has new siding on it, has a nice size loft on 2nd floor. There is an additional older shed type of building that needs some TLC. House has new siding and windows; it is fully gutted inside ready to be put back together. Septic plans are all approved by Health Department for 4 bedrooms, these will be included with the sale. Great location, close to the beaches (Sea Isle, Avalon etc.) but not in Flood Zone. Located on Route 47 and near Route 83. Survey is available. Property is sold strictly "as-is" condition and NO representation of any kind made by seller or real estate agent. Hold harmless MUST be signed prior to entering the property and caution must be used inside the property.