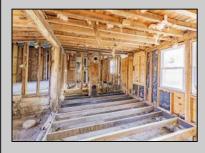

## COMMENTS

Here is your chance to bring your vision to this old Farm house. Great investment for someone who needs storage, workshop garage etc. House is in a need of a total rehab, or teardown for a new house. Property is listed for less than just the Land Value. There is a big Pole Barn ready for use, another building that can be used as a garage, workshop, storage etc. that has new siding on it, has a nice size loft on 2nd floor. There is an additional older shed type of building that needs some TLC. House has new siding and windows; it is fully gutted inside ready to be put back together. Septic plans are all approved by Health Department for 4 bedrooms, these will be included with the sale. Great location, close to the beaches (Sea Isle, Avalon etc.) but not in Flood Zone. Located on Route 47 and near Route 83. Survey is available. Property is sold strictly "as-is" condition and NO representation of any kind made by seller or real estate agent. Hold harmless MUST be signed prior to entering the property and caution must be used inside the property.