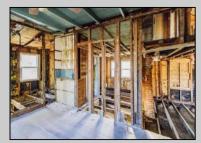

## COMMENTS

Here is your chance to bring your vision to this old Farm house. Great investment for someone who needs storage, workshop garage etc. House is in a need of a total rehab, or teardown for a new house. Property is listed for less than just the Land Value. There is a big Pole Barn ready for use, another building that can be used as a garage, workshop, storage etc. that has new siding on it, has a nice size loft on 2nd floor. There is an additional older shed type of building that needs some TLC. House has new siding and windows; it is fully gutted inside ready to be put back together. Septic plans are all approved by Health Department for 4 bedrooms, these will be included with the sale. Great location, close to the beaches (Sea Isle, Avalon etc.) but not in Flood Zone. Located on Route 47 and near Route 83. Survey is available. Property is sold strictly "as-is" condition and NO representation of any kind made by seller or real estate agent. Hold harmless MUST be signed prior to entering the property and caution must be used inside the property.