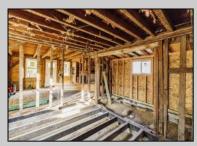

## COMMENTS

Here is your chance to bring your vision to this old Farm house. Great investment for someone who needs storage, workshop garage etc. House is in a need of a total rehab, or teardown for a new house. Property is listed for less than just the Land Value. There is a big Pole Barn ready for use, another building that can be used as a garage, workshop, storage etc. that has new siding on it, has a nice size loft on 2nd floor. There is an additional older shed type of building that needs some TLC. House has new siding and windows; it is fully gutted inside ready to be put back together. Septic plans are all approved by Health Department for 4 bedrooms, these will be included with the sale. Great location, close to the beaches (Sea Isle, Avalon etc.) but not in Flood Zone. Located on Route 47 and near Route 83. Survey is available. Property is sold strictly "as-is" condition and NO representation of any kind made by seller or real estate agent. Hold harmless MUST be signed prior to entering the property and caution must be used inside the property.