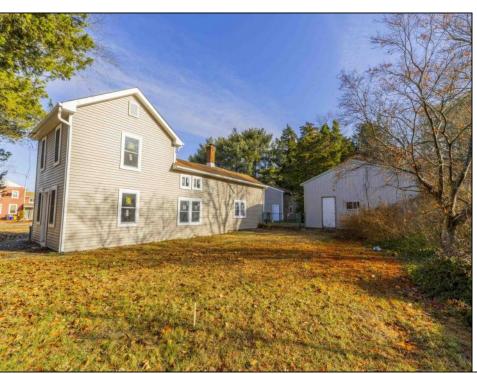

## **COMMENTS**

Here is your chance to bring your vision to this old Farm house. Great investment for someone who needs storage, workshop garage etc. House is in a need of a total rehab, or teardown for a new house. Property is listed for less than just the Land Value. There is a big Pole Barn ready for use, another building that can be used as a garage, workshop, storage etc. that has new siding on it, has a nice size loft on 2nd floor. There is an additional older shed type of building that needs some TLC. House has new siding and windows; it is fully gutted inside ready to be put back together. Septic plans are all approved by Health Department for 4 bedrooms, these will be included with the sale. Great location, close to the beaches (Sea Isle, Avalon etc.) but not in Flood Zone. Located on Route 47 and near Route 83. Survey is available. Property is sold strictly "as-is" condition and NO representation of any kind made by seller or real estate agent. Hold harmless MUST be signed prior to entering the property and caution must be used inside the property.