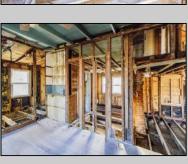

## **COMMENTS**

Here is your chance to bring your vision to this old Farm house. Great investment for someone who needs storage, workshop garage etc. House is in a need of a total rehab, or teardown for a new house. Property is listed for less than just the Land Value. There is a big Pole Barn ready for use, another building that can be used as a garage, workshop, storage etc. that has new siding on it, has a nice size loft on 2nd floor. There is an additional older shed type of building that needs some TLC. House has new siding and windows; it is fully gutted inside ready to be put back together. Septic plans are all approved by Health Department for 4 bedrooms, these will be included with the sale. Great location, close to the beaches (Sea Isle, Avalon etc.) but not in Flood Zone. Located on Route 47 and near Route 83. Survey is available. Property is sold strictly "as-is" condition and NO representation of any kind made by seller or real estate agent. Hold harmless MUST be signed prior to entering the property and caution must be used inside the property.