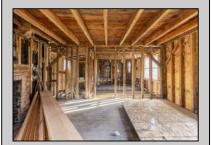

## **COMMENTS**

Here is your chance to bring your vision to this old Farm house. Great investment for someone who needs storage, workshop garage etc. House is in a need of a total rehab, or teardown for a new house. Property is listed for less than just the Land Value. There is a big Pole Barn ready for use, another building that can be used as a garage, workshop, storage etc. that has new siding on it, has a nice size loft on 2nd floor. There is an additional older shed type of building that needs some TLC. House has new siding and windows; it is fully gutted inside ready to be put back together. Septic plans are all approved by Health Department for 4 bedrooms, these will be included with the sale. Great location, close to the beaches (Sea Isle, Avalon etc.) but not in Flood Zone. Located on Route 47 and near Route 83. Survey is available. Property is sold strictly "as-is" condition and NO representation of any kind made by seller or real estate agent. Hold harmless MUST be signed prior to entering the property and caution must be used inside the property.