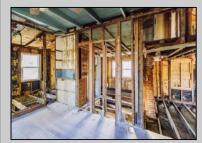

## COMMENTS

Here is your chance to bring your vision to this old Farm house. Great investment for someone who needs storage, workshop garage etc. House is in a need of a total rehab, or teardown for a new house. Property is listed for less than just the Land Value. There is a big Pole Barn ready for use, another building that can be used as a garage, workshop, storage etc. that has new siding on it, has a nice size loft on 2nd floor. There is an additional older shed type of building that needs some TLC. House has new siding and windows; it is fully gutted inside ready to be put back together. Septic plans are all approved by Health Department for 4 bedrooms, these will be included with the sale. Great location, close to the beaches (Sea Isle, Avalon etc.) but not in Flood Zone. Located on Route 47 and near Route 83. Survey is available. Property is sold strictly "as-is" condition and NO representation of any kind made by seller or real estate agent. Hold harmless MUST be signed prior to entering the property and caution must be used inside the property.