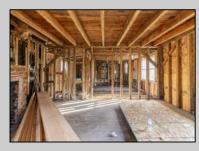

## COMMENTS

Here is your chance to bring your vision to this old Farm house. Great investment for someone who needs storage, workshop garage etc. House is in a need of a total rehab, or teardown for a new house. Property is listed for less than just the Land Value. There is a big Pole Barn ready for use, another building that can be used as a garage, workshop, storage etc. that has new siding on it, has a nice size loft on 2nd floor. There is an additional older shed type of building that needs some TLC. House has new siding and windows; it is fully gutted inside ready to be put back together. Septic plans are all approved by Health Department for 4 bedrooms, these will be included with the sale. Great location, close to the beaches (Sea Isle, Avalon etc.) but not in Flood Zone. Located on Route 47 and near Route 83. Survey is available. Property is sold strictly "as-is" condition and NO representation of any kind made by seller or real estate agent. Hold harmless MUST be signed prior to entering the property and caution must be used inside the property.