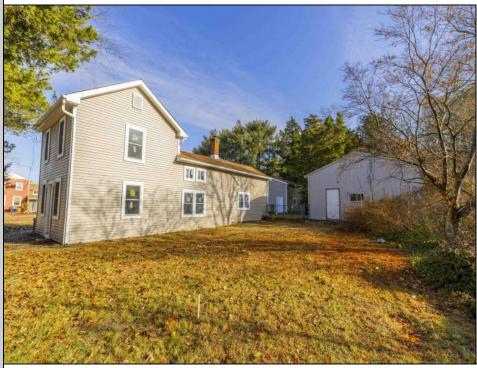

## COMMENTS

Here is your chance to bring your vision to this old Farm house. Great investment for someone who needs storage, workshop garage etc. House is in a need of a total rehab, or teardown for a new house. Property is listed for less than just the Land Value. There is a big Pole Barn ready for use, another building that can be used as a garage, workshop, storage etc. that has new siding on it, has a nice size loft on 2nd floor. There is an additional older shed type of building that needs some TLC. House has new siding and windows; it is fully gutted inside ready to be put back together. Septic plans are all approved by Health Department for 4 bedrooms, these will be included with the sale. Great location, close to the beaches (Sea Isle, Avalon etc.) but not in Flood Zone. Located on Route 47 and near Route 83. Survey is available. Property is sold strictly "as-is" condition and NO representation of any kind made by seller or real estate agent. Hold harmless MUST be signed prior to entering the property and caution must be used inside the property.