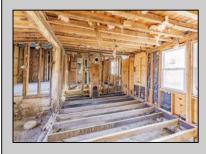

## COMMENTS

Here is your chance to bring your vision to this old Farm house. Great investment for someone who needs storage, workshop garage etc. House is in a need of a total rehab, or teardown for a new house. Property is listed for less than just the Land Value. There is a big Pole Barn ready for use, another building that can be used as a garage, workshop, storage etc. that has new siding on it, has a nice size loft on 2nd floor. There is an additional older shed type of building that needs some TLC. House has new siding and windows; it is fully gutted inside ready to be put back together. Septic plans are all approved by Health Department for 4 bedrooms, these will be included with the sale. Great location, close to the beaches (Sea Isle, Avalon etc.) but not in Flood Zone. Located on Route 47 and near Route 83. Survey is available. Property is sold strictly "as-is" condition and NO representation of any kind made by seller or real estate agent. Hold harmless MUST be signed prior to entering the property and caution must be used inside the property.