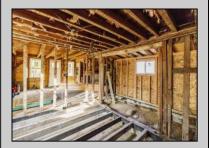

## **COMMENTS**

Here is your chance to bring your vision to this old Farm house. Great investment for someone who needs storage, workshop garage etc. House is in a need of a total rehab, or teardown for a new house. Property is listed for less than just the Land Value. There is a big Pole Barn ready for use, another building that can be used as a garage, workshop, storage etc. that has new siding on it, has a nice size loft on 2nd floor. There is an additional older shed type of building that needs some TLC. House has new siding and windows; it is fully gutted inside ready to be put back together. Septic plans are all approved by Health Department for 4 bedrooms, these will be included with the sale. Great location, close to the beaches (Sea Isle, Avalon etc.) but not in Flood Zone. Located on Route 47 and near Route 83. Survey is available. Property is sold strictly "as-is" condition and NO representation of any kind made by seller or real estate agent. Hold harmless MUST be signed prior to entering the property and caution must be used inside the property.