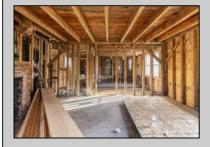

## **COMMENTS**

Here is your chance to bring your vision to this old Farm house. Great investment for someone who needs storage, workshop garage etc. House is in a need of a total rehab, or teardown for a new house. Property is listed for less than just the Land Value. There is a big Pole Barn ready for use, another building that can be used as a garage, workshop, storage etc. that has new siding on it, has a nice size loft on 2nd floor. There is an additional older shed type of building that needs some TLC. House has new siding and windows; it is fully gutted inside ready to be put back together. Septic plans are all approved by Health Department for 4 bedrooms, these will be included with the sale. Great location, close to the beaches (Sea Isle, Avalon etc.) but not in Flood Zone. Located on Route 47 and near Route 83. Survey is available. Property is sold strictly "as-is" condition and NO representation of any kind made by seller or real estate agent. Hold harmless MUST be signed prior to entering the property and caution must be used inside the property.