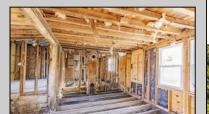

## **COMMENTS**

Here is your chance to bring your vision to this old Farm house. Great investment for someone who needs storage, workshop garage etc. House is in a need of a total rehab, or teardown for a new house. Property is listed for less than just the Land Value. There is a big Pole Barn ready for use, another building that can be used as a garage, workshop, storage etc. that has new siding on it, has a nice size loft on 2nd floor. There is an additional older shed type of building that needs some TLC. House has new siding and windows; it is fully gutted inside ready to be put back together. Septic plans are all approved by Health Department for 4 bedrooms, these will be included with the sale. Great location, close to the beaches (Sea Isle, Avalon etc.) but not in Flood Zone. Located on Route 47 and near Route 83. Survey is available. Property is sold strictly "as-is" condition and NO representation of any kind made by seller or real estate agent. Hold harmless MUST be signed prior to entering the property and caution must be used inside the property.