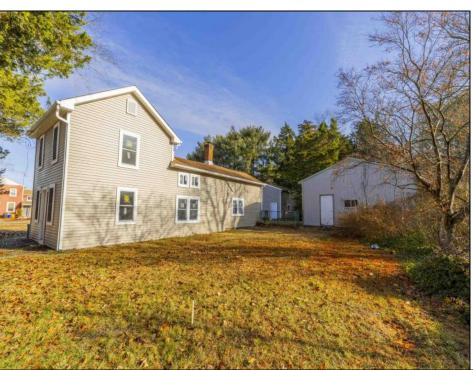

## **COMMENTS**

Here is your chance to bring your vision to this old Farm house. Great investment for someone who needs storage, workshop garage etc. House is in a need of a total rehab, or teardown for a new house. Property is listed for less than just the Land Value. There is a big Pole Barn ready for use, another building that can be used as a garage, workshop, storage etc. that has new siding on it, has a nice size loft on 2nd floor. There is an additional older shed type of building that needs some TLC. House has new siding and windows; it is fully gutted inside ready to be put back together. Septic plans are all approved by Health Department for 4 bedrooms, these will be included with the sale. Great location, close to the beaches (Sea Isle, Avalon etc.) but not in Flood Zone. Located on Route 47 and near Route 83. Survey is available. Property is sold strictly "as-is" condition and NO representation of any kind made by seller or real estate agent. Hold harmless MUST be signed prior to entering the property and caution must be used inside the property.