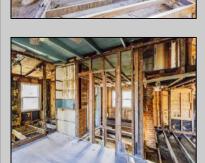

## **COMMENTS**

Here is your chance to bring your vision to this old Farm house. Great investment for someone who needs storage, workshop garage etc. House is in a need of a total rehab, or teardown for a new house. Property is listed for less than just the Land Value. There is a big Pole Barn ready for use, another building that can be used as a garage, workshop, storage etc. that has new siding on it, has a nice size loft on 2nd floor. There is an additional older shed type of building that needs some TLC. House has new siding and windows; it is fully gutted inside ready to be put back together. Septic plans are all approved by Health Department for 4 bedrooms, these will be included with the sale. Great location, close to the beaches (Sea Isle, Avalon etc.) but not in Flood Zone. Located on Route 47 and near Route 83. Survey is available. Property is sold strictly "as-is" condition and NO representation of any kind made by seller or real estate agent. Hold harmless MUST be signed prior to entering the property and caution must be used inside the property.