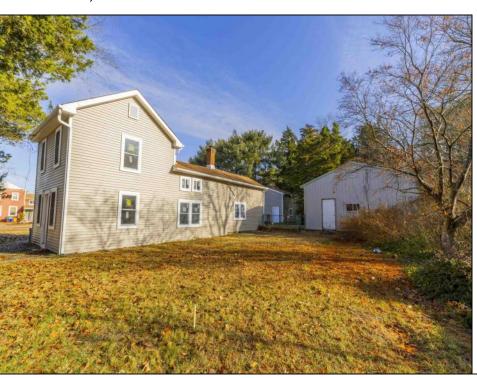

## **COMMENTS**

Here is your chance to bring your vision to this old Farm house. Great investment for someone who needs storage, workshop garage etc. House is in a need of a total rehab, or teardown for a new house. Property is listed for less than just the Land Value. There is a big Pole Barn ready for use, another building that can be used as a garage, workshop, storage etc. that has new siding on it, has a nice size loft on 2nd floor. There is an additional older shed type of building that needs some TLC. House has new siding and windows; it is fully gutted inside ready to be put back together. Septic plans are all approved by Health Department for 4 bedrooms, these will be included with the sale. Great location, close to the beaches (Sea Isle, Avalon etc.) but not in Flood Zone. Located on Route 47 and near Route 83. Survey is available. Property is sold strictly "as-is" condition and NO representation of any kind made by seller or real estate agent. Hold harmless MUST be signed prior to entering the property and caution must be used inside the property.