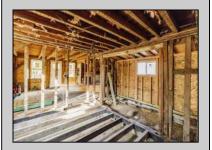

## **COMMENTS**

Here is your chance to bring your vision to this old Farm house. Great investment for someone who needs storage, workshop garage etc. House is in a need of a total rehab, or teardown for a new house. Property is listed for less than just the Land Value. There is a big Pole Barn ready for use, another building that can be used as a garage, workshop, storage etc. that has new siding on it, has a nice size loft on 2nd floor. There is an additional older shed type of building that needs some TLC. House has new siding and windows; it is fully gutted inside ready to be put back together. Septic plans are all approved by Health Department for 4 bedrooms, these will be included with the sale. Great location, close to the beaches (Sea Isle, Avalon etc.) but not in Flood Zone. Located on Route 47 and near Route 83. Survey is available. Property is sold strictly "as-is" condition and NO representation of any kind made by seller or real estate agent. Hold harmless MUST be signed prior to entering the property and caution must be used inside the property.