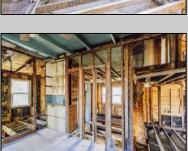

## **COMMENTS**

Here is your chance to bring your vision to this old Farm house. Great investment for someone who needs storage, workshop garage etc. House is in a need of a total rehab, or teardown for a new house. Property is listed for less than just the Land Value. There is a big Pole Barn ready for use, another building that can be used as a garage, workshop, storage etc. that has new siding on it, has a nice size loft on 2nd floor. There is an additional older shed type of building that needs some TLC. House has new siding and windows; it is fully gutted inside ready to be put back together. Septic plans are all approved by Health Department for 4 bedrooms, these will be included with the sale. Great location, close to the beaches (Sea Isle, Avalon etc.) but not in Flood Zone. Located on Route 47 and near Route 83. Survey is available. Property is sold strictly "as-is" condition and NO representation of any kind made by seller or real estate agent. Hold harmless MUST be signed prior to entering the property and caution must be used inside the property.