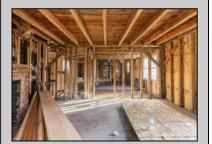

## **COMMENTS**

Here is your chance to bring your vision to this old Farm house. Great investment for someone who needs storage, workshop garage etc. House is in a need of a total rehab, or teardown for a new house. Property is listed for less than just the Land Value. There is a big Pole Barn ready for use, another building that can be used as a garage, workshop, storage etc. that has new siding on it, has a nice size loft on 2nd floor. There is an additional older shed type of building that needs some TLC. House has new siding and windows; it is fully gutted inside ready to be put back together. Septic plans are all approved by Health Department for 4 bedrooms, these will be included with the sale. Great location, close to the beaches (Sea Isle, Avalon etc.) but not in Flood Zone. Located on Route 47 and near Route 83. Survey is available. Property is sold strictly "as-is" condition and NO representation of any kind made by seller or real estate agent. Hold harmless MUST be signed prior to entering the property and caution must be used inside the property.