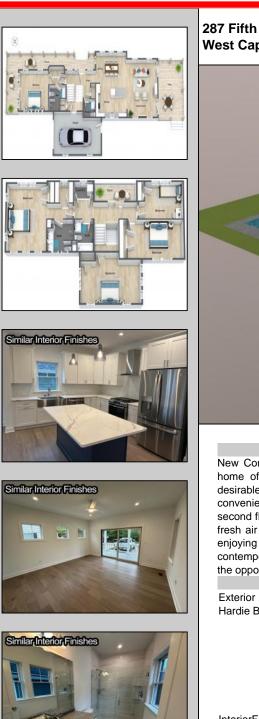

## COMMENTS

New Construction – 5 Bedrooms, 3.5 Bathrooms in West Cape May. This beautifully crafted home offers a spacious open-concept floor plan perfect for modern living. Located in the desirable West Cape May, this 5-bedroom, 3.5-bathroom home is designed with comfort and convenience in mind. Key features include dual suites: one on the main level and another on the second floor, ideal for privacy and comfort. A Wrap-around front porch; enjoy relaxing views and fresh air from the spacious porch. A large open Rear deck; perfect for outdoor entertaining or enjoying peaceful moments. This new construction offers everything you need for a contemporary and luxurious lifestyle in one of Cape May's most sought-after areas. Don't miss the opportunity to make this stunning home yours!