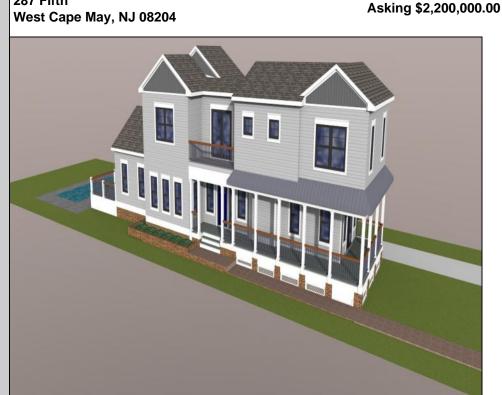

## COMMENTS

New Construction – 5 Bedrooms, 3.5 Bathrooms in West Cape May. This beautifully crafted home offers a spacious open-concept floor plan perfect for modern living. Located in the desirable West Cape May, this 5-bedroom, 3.5-bathroom home is designed with comfort and convenience in mind. Key features include dual suites: one on the main level and another on the second floor, ideal for privacy and comfort. A Wrap-around front porch; enjoy relaxing views and fresh air from the spacious porch. A large open Rear deck; perfect for outdoor entertaining or enjoying peaceful moments. This new construction offers everything you need for a contemporary and luxurious lifestyle in one of Cape May's most sought-after areas. Don't miss the opportunity to make this stunning home yours!