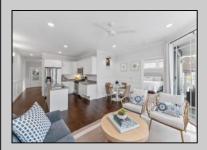

## **COMMENTS**

Welcome to Unit 203 at The Cape in Townsend Inlet! Second floor corner unit features an open floor plan with 3 bedrooms each with its own full bath. The inviting layout seamlessly connects the living space to the covered deck, creating an ideal setting for enjoying the coastal breeze. The kitchen features white shaker style cabinetry, center island, solid surface countertops, Whirlpool gas stove, microwave, dishwasher and side by side refrigerator. The primary bedroom is a tranquil space which opens directly to the deck through a convenient sliding door including ceiling fan, closet, and a luxurious full bathroom equipped with a stall shower blending comfort and practicality for your daily routine. Bedroom 2 has a Juliette style balcony, ceiling fan, closet and a full bathroom with a tub/shower combo. Bedroom 3 offers a Juliette style balcony, ceiling fan, closet and a full bathroom with stall shower. Full size washer and dryer in the hallway laundry closet. Highlights include wainscoting, ceiling fans, overhead puck lighting, and stylish sconces adding a touch of sophistication throughout. As the ideal beach getaway, this condo offers maintenance-free coastal living. It comes with one reserved parking spot and a personal storage box for beach gear. The building features an elevator, outdoor shower, bike rack, shared storage closet and the use of valuable indoor common gathering space. Located near Blitz\'s Market, Anthony\'s and Sole, you'll love the accessibility of living in Townsend Inlet. Don't miss your chance to experience the best of coastal living at The Cape. Make sure you check out the 3D Virtual Tour. Schedule a viewing today!