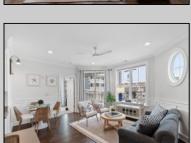

## **COMMENTS**

Welcome to Unit 203 at The Cape in Townsend Inlet! Second floor corner unit features an open floor plan with 3 bedrooms each with its own full bath. The inviting layout seamlessly connects the living space to the covered deck, creating an ideal setting for enjoying the coastal breeze. The kitchen features white shaker style cabinetry, center island, solid surface countertops, Whirlpool gas stove, microwave, dishwasher and side by side refrigerator. The primary bedroom is a tranquil space which opens directly to the deck through a convenient sliding door including ceiling fan, closet, and a luxurious full bathroom equipped with a stall shower blending comfort and practicality for your daily routine. Bedroom 2 has a Juliette style balcony, ceiling fan, closet and a full bathroom with a tub/shower combo. Bedroom 3 offers a Juliette style balcony, ceiling fan, closet and a full bathroom with stall shower. Full size washer and dryer in the hallway laundry closet. Highlights include wainscoting, ceiling fans, overhead puck lighting, and stylish sconces adding a touch of sophistication throughout. As the ideal beach getaway, this condo offers maintenance-free coastal living. It comes with one reserved parking spot and a personal storage box for beach gear. The building features an elevator, outdoor shower, bike rack, shared storage closet and the use of valuable indoor common gathering space. Located near Blitz\'s Market, Anthony\'s and Sole, you'll love the accessibility of living in Townsend Inlet. Don't miss your chance to experience the best of coastal living at The Cape. Make sure you check out the 3D Virtual Tour. Schedule a viewing today!