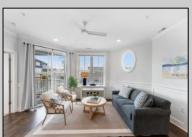

## **COMMENTS**

Welcome to Unit 203 at The Cape in Townsend Inlet! Second floor corner unit features an open floor plan with 3 bedrooms each with its own full bath. The inviting layout seamlessly connects the living space to the covered deck, creating an ideal setting for enjoying the coastal breeze. The kitchen features white shaker style cabinetry, center island, solid surface countertops, Whirlpool gas stove, microwave, dishwasher and side by side refrigerator. The primary bedroom is a tranquil space which opens directly to the deck through a convenient sliding door including ceiling fan, closet, and a luxurious full bathroom equipped with a stall shower blending comfort and practicality for your daily routine. Bedroom 2 has a Juliette style balcony, ceiling fan, closet and a full bathroom with a tub/shower combo. Bedroom 3 offers a Juliette style balcony, ceiling fan, closet and a full bathroom with stall shower. Full size washer and dryer in the hallway laundry closet. Highlights include wainscoting, ceiling fans, overhead puck lighting, and stylish sconces adding a touch of sophistication throughout. As the ideal beach getaway, this condo offers maintenance-free coastal living. It comes with one reserved parking spot and a personal storage box for beach gear. The building features an elevator, outdoor shower, bike rack, shared storage closet and the use of valuable indoor common gathering space. Located near Blitz\'s Market, Anthony\'s and Sole, you'll love the accessibility of living in Townsend Inlet. Don't miss your chance to experience the best of coastal living at The Cape. Make sure you check out the 3D Virtual Tour. Schedule a viewing today!