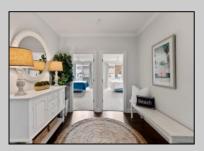

## **COMMENTS**

Welcome to Unit 203 at The Cape in Townsend Inlet! Second floor corner unit features an open floor plan with 3 bedrooms each with its own full bath. The inviting layout seamlessly connects the living space to the covered deck, creating an ideal setting for enjoying the coastal breeze. The kitchen features white shaker style cabinetry, center island, solid surface countertops, Whirlpool gas stove, microwave, dishwasher and side by side refrigerator. The primary bedroom is a tranquil space which opens directly to the deck through a convenient sliding door including ceiling fan, closet, and a luxurious full bathroom equipped with a stall shower blending comfort and practicality for your daily routine. Bedroom 2 has a Juliette style balcony, ceiling fan, closet and a full bathroom with a tub/shower combo. Bedroom 3 offers a Juliette style balcony, ceiling fan, closet and a full bathroom with stall shower. Full size washer and dryer in the hallway laundry closet. Highlights include wainscoting, ceiling fans, overhead puck lighting, and stylish sconces adding a touch of sophistication throughout. As the ideal beach getaway, this condo offers maintenance-free coastal living. It comes with one reserved parking spot and a personal storage box for beach gear. The building features an elevator, outdoor shower, bike rack, shared storage closet and the use of valuable indoor common gathering space. Located near Blitz\'s Market, Anthony\'s and Sole, you'll love the accessibility of living in Townsend Inlet. Don't miss your chance to experience the best of coastal living at The Cape. Make sure you check out the 3D Virtual Tour. Schedule a viewing today!