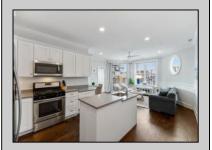

## **COMMENTS**

Welcome to Unit 203 at The Cape in Townsend Inlet! Second floor corner unit features an open floor plan with 3 bedrooms each with its own full bath. The inviting layout seamlessly connects the living space to the covered deck, creating an ideal setting for enjoying the coastal breeze. The kitchen features white shaker style cabinetry, center island, solid surface countertops, Whirlpool gas stove, microwave, dishwasher and side by side refrigerator. The primary bedroom is a tranquil space which opens directly to the deck through a convenient sliding door including ceiling fan, closet, and a luxurious full bathroom equipped with a stall shower blending comfort and practicality for your daily routine. Bedroom 2 has a Juliette style balcony, ceiling fan, closet and a full bathroom with a tub/shower combo. Bedroom 3 offers a Juliette style balcony, ceiling fan, closet and a full bathroom with stall shower. Full size washer and dryer in the hallway laundry closet. Highlights include wainscoting, ceiling fans, overhead puck lighting, and stylish sconces adding a touch of sophistication throughout. As the ideal beach getaway, this condo offers maintenance-free coastal living. It comes with one reserved parking spot and a personal storage box for beach gear. The building features an elevator, outdoor shower, bike rack, shared storage closet and the use of valuable indoor common gathering space. Located near Blitz\'s Market, Anthony\'s and Sole, you'll love the accessibility of living in Townsend Inlet. Don't miss your chance to experience the best of coastal living at The Cape. Make sure you check out the 3D Virtual Tour. Schedule a viewing today!