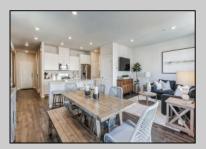

## COMMENTS

New Construction Underway with Luxury Features Included minutes from the heart of Cape May, local shopping & dining, and the much desired beautiful Jersey Shore Beaches. minutes from the heart of Cape May, local shopping & dining, and the much desired beautiful Jersey Shore Beaches. America's #1 Homebuilder since 2002 is Now Selling Single-Family Homes in Beautiful Cape May County, NJ! Cape May County Select provides the peace of mind and benefits of purchasing from a national homebuilder on an individual homesite. The Andrews by D.R. Horton is a stunning new construction luxury 2-story townhome plan featuring 1,934+ square feet of open living space, 4 bedrooms, 2.5 baths, and a 2-car garage. The convenience of townhome living meets the amenities of a single-family home with the Andrews. Enjoy luxury finishes such as an upgraded craftsman style trim throughout the home with oak wood flooring. The main level eat-in kitchen includes Gourmet Chef\'s Kitchen appliance package with backsplash, pantry and an oversized quartz island opening to an airy, bright dining and living room. The second level features 4 bedrooms, all with generous closet space, a hall bath, upstairs laundry, and spacious owner's suite that highlights a walk-in closet and owner's bath with double vanity! \*Your new home also comes complete with our Smart Home System featuring a Qolsys IQ Panel, Honeywell Z-Wave Thermostat, Amazon Echo Pop, Video doorbell, Eaton Z-Wave Switch and Kwikset Smart Door Lock. Ask about customizing your lighting experience with our Deako Light Switches, compatible with our Smart Home System! \*\*Photos representative of plan only and vary as built. Please call for information, samples and tours.

|    |        |     |     |     |      | _ |
|----|--------|-----|-----|-----|------|---|
| 00 | $^{D}$ | ED: | TVI | )FT | A II | c |
|    |        |     |     |     |      |   |

UnitFeatures ParkingGarage OtherRooms AppliancesIncluded Kitchen Island Garage Living Room Oven Walk-In/Cedar Closet 2 Car Kitchen Microwave Oven Tile Floors Attached Eat In Kitchen Refrigerator Concrete Driveway Dining Area Dishwasher Pantry Disposal Laundry/Utility Room Cooktop Steel