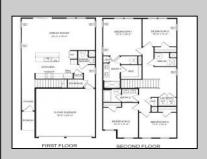

## COMMENTS

New Construction Underway with Luxury Features Included minutes from the heart of Cape May, local shopping & dining, and the much desired beautiful Jersey Shore Beaches. minutes from the heart of Cape May, local shopping & dining, and the much desired beautiful Jersey Shore Beaches. America's #1 Homebuilder since 2002 is Now Selling Single-Family Homes in Beautiful Cape May County, NJ! Cape May County Select provides the peace of mind and benefits of purchasing from a national homebuilder on an individual homesite. The Andrews by D.R. Horton is a stunning new construction luxury 2-story townhome plan featuring 1,934+ square feet of open living space, 4 bedrooms, 2.5 baths, and a 2-car garage. The convenience of townhome living meets the amenities of a single-family home with the Andrews. Enjoy luxury finishes such as an upgraded craftsman style trim throughout the home with oak wood flooring. The main level eat-in kitchen includes Gourmet Chef\'s Kitchen appliance package with backsplash, pantry and an oversized quartz island opening to an airy, bright dining and living room. The second level features 4 bedrooms, all with generous closet space, a hall bath, upstairs laundry, and spacious owner's suite that highlights a walk-in closet and owner's bath with double vanity! \*Your new home also comes complete with our Smart Home System featuring a Qolsys IQ Panel, Honeywell Z-Wave Thermostat, Amazon Echo Pop, Video doorbell, Eaton Z-Wave Switch and Kwikset Smart Door Lock. Ask about customizing your lighting experience with our Deako Light Switches, compatible with our Smart Home System! \*\*Photos representative of plan only and vary as built. Please call for information, samples and tours.