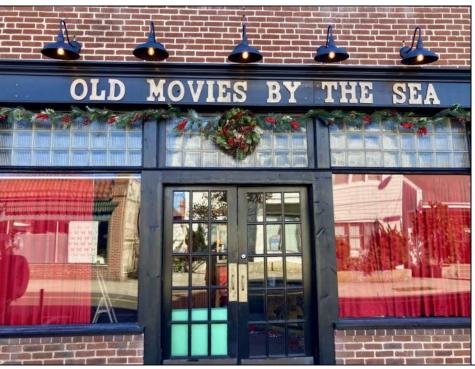

## **COMMENTS**

Step into a piece of history with one of the last Nickelodeon-style storefront theaters in the US. This charming boutique theater offers an intimate setting perfect for a variety of entertainment, including live performances of plays, music, comedy, and readings. The cozy lobby features a concession stand selling snacks, popcorn, and soda, enhancing the overall experience. Recently renovated in 2022, this theater is ready to host memorable events and entertain audiences in a unique and nostalgic atmosphere.