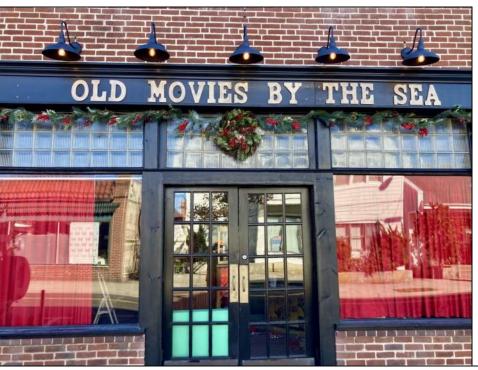

## **COMMENTS**

Step into a piece of history with one of the last Nickelodeon-style storefront theaters in the US. This charming boutique theater offers an intimate setting perfect for a variety of entertainment, including live performances of plays, music, comedy, and readings. The cozy lobby features a concession stand selling snacks, popcorn, and soda, enhancing the overall experience. Recently renovated in 2022, this theater is ready to host memorable events and entertain audiences in a unique and nostaloic atmosphere.