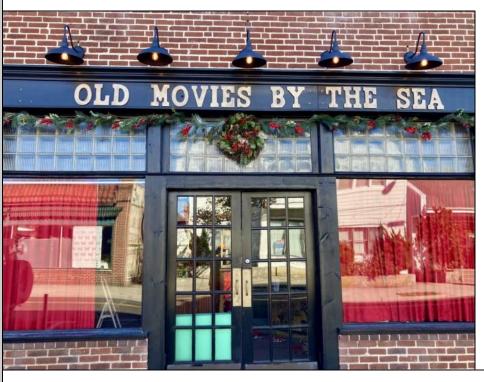

## **COMMENTS**

Step into a piece of history with one of the last Nickelodeon-style storefront theaters in the US. This charming boutique theater offers an intimate setting perfect for a variety of entertainment, including live performances of plays, music, comedy, and readings. The cozy lobby features a concession stand selling snacks, popcorn, and soda, enhancing the overall experience. Recently renovated in 2022, this theater is ready to host memorable events and entertain audiences in a unique and nostalgic atmosphere