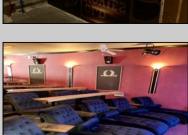

## **COMMENTS**

Step into a piece of history with one of the last Nickelodeon-style storefront theaters in the US. This charming boutique theater offers an intimate setting perfect for a variety of entertainment, including live performances of plays, music, comedy, and readings. The cozy lobby features a concession stand selling snacks, popcorn, and soda, enhancing the overall experience. Recently renovated in 2022, this theater is ready to host memorable events and entertain audiences in a unique and nostalgic atmosphere