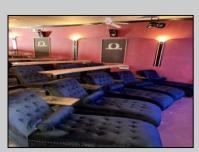

## **COMMENTS**

Step into a piece of history with one of the last Nickelodeon-style storefront theaters in the US. This charming boutique theater offers an intimate setting perfect for a variety of entertainment, including live performances of plays, music, comedy, and readings. The cozy lobby features a concession stand selling snacks, popcorn, and soda, enhancing the overall experience. Recently renovated in 2022, this theater is ready to host memorable events and entertain audiences in a unique and nostaloic atmosphere.