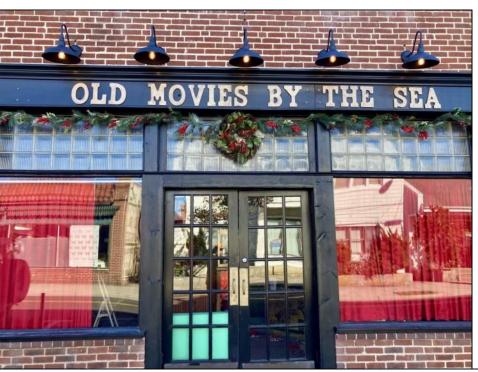

## **COMMENTS**

Step into a piece of history with one of the last Nickelodeon-style storefront theaters in the US. This charming boutique theater offers an intimate setting perfect for a variety of entertainment, including live performances of plays, music, comedy, and readings. The cozy lobby features a concession stand selling snacks, popcorn, and soda, enhancing the overall experience. Recently renovated in 2022, this theater is ready to host memorable events and entertain audiences in a unique and nostaloic atmosphere.