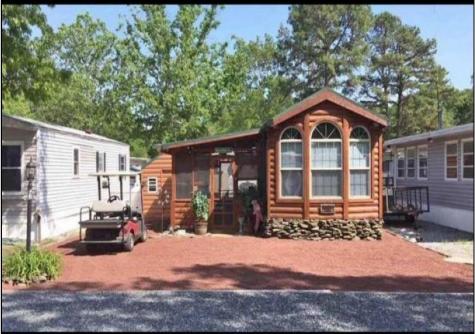

## **COMMENTS**

Discover this exceptional log cabin mobile home, presenting a like-new appearance both inside and out. This one-bedroom unit has been maintained with great care, featuring a luminous open kitchen, an inviting bathroom with a walk-in shower, ample storage space, a built-in hutch, and a propane fireplace perfect for chilly winter evenings. Enjoy the expansive screened porch, the delightful outdoor area, and a large shed for additional storage. Ocean World remains an undiscovered gem, offering year-round occupancy with the stipulation from condo documents that owners vacate for two weeks annually. Benefit from low taxes, a reasonable condo fee, and the ultimate perk: land ownership.

| Wood Screened Porch 2 Car Living Ros<br>Storage Building Stone Driveway Kitchen | PROPERTY DETAILS |                 |                                                        |
|---------------------------------------------------------------------------------|------------------|-----------------|--------------------------------------------------------|
| Security Camera Breakfast                                                       | Screened Porch   | 2 Car           | OtherRooms<br>Living Room<br>Kitchen<br>Breakfast Nook |
| Security Camera Breakt                                                          | 0 0              | Stolle Dilveway |                                                        |