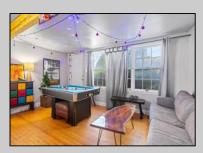

OutsideFeatures Patio Porch Cable TV Sidewalks

Cooling

Ceiling Fan

ParkingGarage Garage 3 Car

HotWater

Electric

PROPERTY DETAILS age OtherRooms Living Room Dining Room Kitchen Den/TV Room Great Room Storage Space