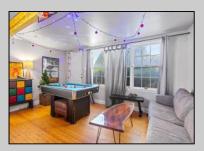

|                 | PROPERTY DETAILS |               |
|-----------------|------------------|---------------|
| OutsideFeatures | ParkingGarage    | OtherRooms    |
| Patio           | Garage           | Living Room   |
| Porch           | 3 Car            | Dining Room   |
| Cable TV        |                  | Kitchen       |
| Sidewalks       |                  | Den/TV Room   |
|                 |                  | Great Room    |
|                 |                  | Storage Space |
|                 |                  |               |