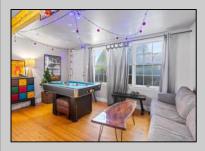

|                 | PROPERTY DETAILS |               |
|-----------------|------------------|---------------|
| OutsideFeatures | ParkingGarage    | OtherRooms    |
| Patio           | Garage           | Living Room   |
| Porch           | 3 Car            | Dining Room   |
| Cable TV        |                  | Kitchen       |
| Sidewalks       |                  | Den/TV Room   |
|                 |                  | Great Room    |
|                 |                  | Storage Space |
|                 |                  |               |