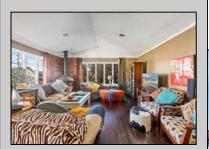

|                 | PROPERTY DETAILS |               |  |
|-----------------|------------------|---------------|--|
| OutsideFeatures | ParkingGarage    | OtherRooms    |  |
| Patio           | Garage           | Living Room   |  |
| Porch           | 3 Car            | Dining Room   |  |
| Cable TV        |                  | Kitchen       |  |
| Sidewalks       |                  | Den/TV Room   |  |
|                 |                  | Great Room    |  |
|                 |                  | Storage Space |  |
|                 |                  |               |  |