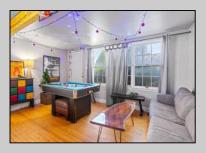

|                 | PROPERTY DETAILS |               |  |
|-----------------|------------------|---------------|--|
| OutsideFeatures | ParkingGarage    | OtherRooms    |  |
| Patio           | Garage           | Living Room   |  |
| Porch           | 3 Car            | Dining Room   |  |
| Cable TV        |                  | Kitchen       |  |
| Sidewalks       |                  | Den/TV Room   |  |
|                 |                  | Great Room    |  |
|                 |                  | Storage Space |  |
|                 |                  |               |  |