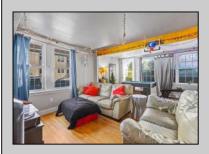

| PROPERTY DETAILS |               |               |           |
|------------------|---------------|---------------|-----------|
| OutsideFeatures  | ParkingGarage | OtherRooms    | Heating   |
| Patio            | Garage        | Living Room   | Baseboard |
| Porch            | 3 Car         | Dining Room   |           |
| Cable TV         |               | Kitchen       |           |
| Sidewalks        |               | Den/TV Room   |           |
|                  |               | Great Room    |           |
|                  |               | Storage Space |           |
|                  |               |               |           |