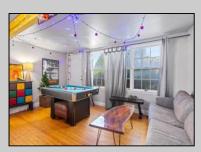

OutsideFeatures Patio Porch Cable TV Sidewalks

Cooling

Ceiling Fan

ParkingGarage Garage 3 Car

HotWater

Electric

PROPERTY DETAILS age OtherRooms Living Room Dining Room Kitchen Den/TV Room Great Room Storage Space