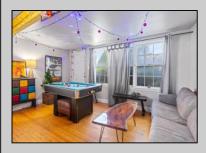

| PROPERTY DETAILS |               |               |           |
|------------------|---------------|---------------|-----------|
| OutsideFeatures  | ParkingGarage | OtherRooms    | Heating   |
| Patio            | Garage        | Living Room   | Baseboard |
| Porch            | 3 Car         | Dining Room   |           |
| Cable TV         |               | Kitchen       |           |
| Sidewalks        |               | Den/TV Room   |           |
|                  |               | Great Room    |           |
|                  |               | Storage Space |           |
|                  |               |               |           |