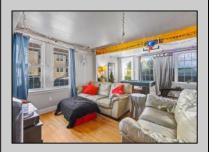

| PROPERTY DETAILS |               |               |           |
|------------------|---------------|---------------|-----------|
| OutsideFeatures  | ParkingGarage | OtherRooms    | Heating   |
| Patio            | Garage        | Living Room   | Baseboard |
| Porch            | 3 Car         | Dining Room   |           |
| Cable TV         |               | Kitchen       |           |
| Sidewalks        |               | Den/TV Room   |           |
|                  |               | Great Room    |           |
|                  |               | Storage Space |           |
|                  |               |               |           |