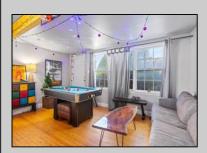

| PROPERTY DETAILS                                           |                                  |                                                                                 |                      |
|------------------------------------------------------------|----------------------------------|---------------------------------------------------------------------------------|----------------------|
| OutsideFeatures<br>Patio<br>Porch<br>Cable TV<br>Sidewalks | ParkingGarage<br>Garage<br>3 Car | OtherRooms Living Room Dining Room Kitchen Den/TV Room Great Room Storage Space | Heating<br>Baseboard |
| Cooling<br>Ceiling Fan                                     | HotWater<br>Electric             | Water<br>Public                                                                 | Sewer<br>Public      |