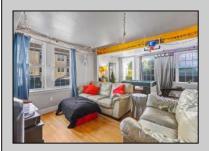

| PROPERTY DETAILS |               |               |           |
|------------------|---------------|---------------|-----------|
| OutsideFeatures  | ParkingGarage | OtherRooms    | Heating   |
| Patio            | Garage        | Living Room   | Baseboard |
| Porch            | 3 Car         | Dining Room   |           |
| Cable TV         |               | Kitchen       |           |
| Sidewalks        |               | Den/TV Room   |           |
|                  |               | Great Room    |           |
|                  |               | Storage Space |           |
|                  |               |               |           |