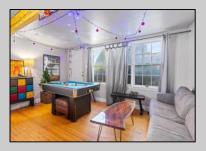

| PROPERTY DETAILS |               |               |           |
|------------------|---------------|---------------|-----------|
| OutsideFeatures  | ParkingGarage | OtherRooms    | Heating   |
| Patio            | Garage        | Living Room   | Baseboard |
| Porch            | 3 Car         | Dining Room   |           |
| Cable TV         |               | Kitchen       |           |
| Sidewalks        |               | Den/TV Room   |           |
|                  |               | Great Room    |           |
|                  |               | Storage Space |           |
|                  |               |               |           |