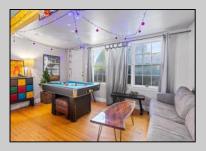

|                 | PROP          | ERTY DETAILS  |           |
|-----------------|---------------|---------------|-----------|
| OutsideFeatures | ParkingGarage | OtherRooms    | Heating   |
| Patio           | Garage        | Living Room   | Baseboard |
| Porch           | 3 Car         | Dining Room   |           |
| Cable TV        |               | Kitchen       |           |
| Sidewalks       |               | Den/TV Room   |           |
|                 |               | Great Room    |           |
|                 |               | Storage Space |           |
|                 |               |               |           |