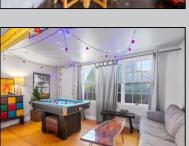

|                 | PROPERTY DETAILS |               |  |
|-----------------|------------------|---------------|--|
| OutsideFeatures | ParkingGarage    | OtherRooms    |  |
| Patio           | Garage           | Living Room   |  |
| Porch           | 3 Car            | Dining Room   |  |
| Cable TV        |                  | Kitchen       |  |
| Sidewalks       |                  | Den/TV Room   |  |
|                 |                  | Great Room    |  |
|                 |                  | Storage Space |  |
|                 |                  |               |  |