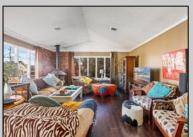

PROPERTY DETAILS

|                 | 11(0) 21(1) 221/1120 |               |
|-----------------|----------------------|---------------|
| OutsideFeatures | ParkingGarage        | OtherRooms    |
| Patio           | Garage               | Living Room   |
| Porch           | 3 Car                | Dining Room   |
| Cable TV        |                      | Kitchen       |
| Sidewalks       |                      | Den/TV Room   |
|                 |                      | Great Room    |
|                 |                      | Storage Space |
|                 |                      |               |