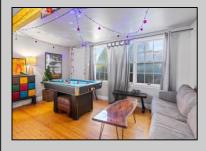

PROPERTY DETAILS

|                 | 11(0) 21(1) 221/1120 |               |
|-----------------|----------------------|---------------|
| OutsideFeatures | ParkingGarage        | OtherRooms    |
| Patio           | Garage               | Living Room   |
| Porch           | 3 Car                | Dining Room   |
| Cable TV        |                      | Kitchen       |
| Sidewalks       |                      | Den/TV Room   |
|                 |                      | Great Room    |
|                 |                      | Storage Space |
|                 |                      |               |