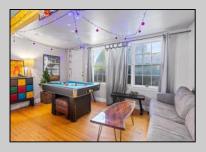

|                 | PROP          | ERTY DETAILS  |           |
|-----------------|---------------|---------------|-----------|
| OutsideFeatures | ParkingGarage | OtherRooms    | Heating   |
| Patio           | Garage        | Living Room   | Baseboard |
| Porch           | 3 Car         | Dining Room   |           |
| Cable TV        |               | Kitchen       |           |
| Sidewalks       |               | Den/TV Room   |           |
|                 |               | Great Room    |           |
|                 |               | Storage Space |           |
|                 |               |               |           |