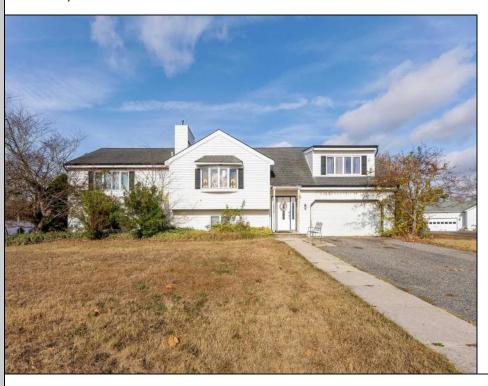

## 7 Meadow Creek Clermont, NJ 08210

Asking \$479,000.00

## **COMMENTS**

Welcome to this spacious and well-loved family home nestled in the charming Clermont section of Dennis Township! This expansive 7-bedroom, 2-bathroom home offers a whopping 3,300 sq. ft. of living space with an opportunity to remodel and personalize to your liking. Key Features Include: 7 spacious bedrooms for your growing family or flexible living needs, 2 full bathrooms with potential to finish the third bathroom, a 2-car garage with a driveway accommodating up to 6 vehicles, a sprinkler system, and large lot perfect for entertaining or enjoying some peace and qui you