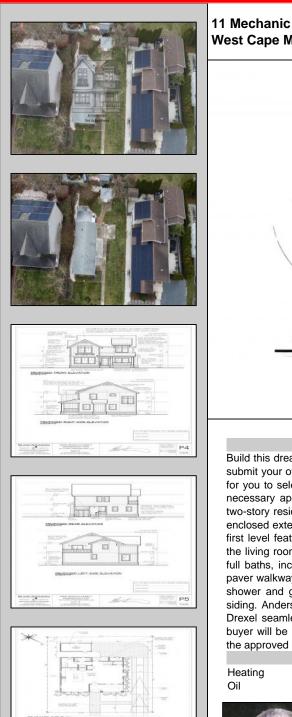

## COMMENTS

Build this dream home in West Cape May with the plans that have already received approval or submit your own custom plans for approval. If you like what we have to offer, all that remains is for you to select a builder who will turn this dream into reality! The seller is providing all of the necessary approvals and architectural drawings designed by Blane Steinman. This proposed two-story residence features three bedrooms, two and a half bathrooms, a front covered porch, enclosed exterior shower, cobble paver walkways and a detached golf cart/storage garage. The first level features an open floor plan that integrates the kitchen, complete with island seating, the living room, and the dining area. The second level is dedicated to three bedrooms and two full baths, including a master suite. Highlights include: An E.P. Henry Eco Cobble permeable paver walkway leading to both the front covered porch and the back door, as well as the exterior shower and garage. Hardie plank lap siding by James Hardie. Izek Board and Batten white siding. Anderson 400 Series vinyl-clad windows and sliding doors. Trex Transcend decking. A Drexel seamless metal roof. For more details, please refer to the associated documents. The buyer will be responsible for removing the existing structure and for any modifications made to the approved plans and permits. Note that the price does not include the cost of the new build.