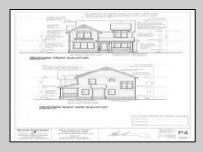

## COMMENTS

Build this dream home in West Cape May with the plans that have already received approval or submit your own custom plans for approval. If you like what we have to offer, all that remains is for you to select a builder who will turn this dream into reality! The seller is providing all of the necessary approvals and architectural drawings designed by Blane Steinman. This proposed two-story residence features three bedrooms, two and a half bathrooms, a front covered porch, enclosed exterior shower, cobble paver walkways and a detached golf cart/storage garage. The first level features an open floor plan that integrates the kitchen, complete with island seating, the living room, and the dining area. The second level is dedicated to three bedrooms and two full baths, including a master suite. Highlights include: An E.P. Henry Eco Cobble permeable paver walkway leading to both the front covered porch and the back door, as well as the exterior shower and garage. Hardie plank lap siding by James Hardie. Izek Board and Batten white siding. Anderson 400 Series vinyl-clad windows and sliding doors. Trex Transcend decking. A Drexel seamless metal roof. For more details, please refer to the associated documents. The buyer will be responsible for removing the existing structure and for any modifications made to the approved plans and permits. Note that the price does not include the cost of the new build.