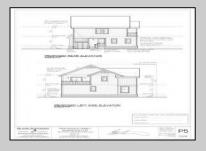

## COMMENTS

Build this dream home in West Cape May with the plans that have already received approval or submit your own custom plans for approval. If you like what we have to offer, all that remains is for you to select a builder who will turn this dream into reality! The seller is providing all of the necessary approvals and architectural drawings designed by Blane Steinman. This proposed two-story residence features three bedrooms, two and a half bathrooms, a front covered porch, enclosed exterior shower, cobble paver walkways and a detached golf cart/storage garage. The first level features an open floor plan that integrates the kitchen, complete with island seating, the living room, and the dining area. The second level is dedicated to three bedrooms and two full baths, including a master suite. Highlights include: An E.P. Henry Eco Cobble permeable paver walkway leading to both the front covered porch and the back door, as well as the exterior shower and garage. Hardie plank lap siding by James Hardie. Izek Board and Batten white siding. Anderson 400 Series vinyl-clad windows and sliding doors. Trex Transcend decking. A Drexel seamless metal roof. For more details, please refer to the associated documents. The buyer will be responsible for removing the existing structure and for any modifications made to the approved plans and permits. Note that the price does not include the cost of the new build.