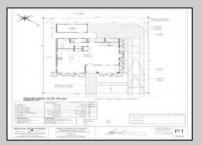

## COMMENTS

Build this dream home in West Cape May with the plans that have already received approval or submit your own custom plans for approval. If you like what we have to offer, all that remains is for you to select a builder who will turn this dream into reality! The seller is providing all of the necessary approvals and architectural drawings designed by Blane Steinman. This proposed two-story residence features three bedrooms, two and a half bathrooms, a front covered porch, enclosed exterior shower, cobble paver walkways and a detached golf cart/storage garage. The first level features an open floor plan that integrates the kitchen, complete with island seating, the living room, and the dining area. The second level is dedicated to three bedrooms and two full baths, including a master suite. Highlights include: An E.P. Henry Eco Cobble permeable paver walkway leading to both the front covered porch and the back door, as well as the exterior shower and garage. Hardie plank lap siding by James Hardie. Izek Board and Batten white siding. Anderson 400 Series vinyl-clad windows and sliding doors. Trex Transcend decking. A Drexel seamless metal roof. For more details, please refer to the associated documents. The buyer will be responsible for removing the existing structure and for any modifications made to the approved plans and permits. Note that the price does not include the cost of the new build.