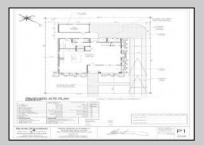

## **COMMENTS**

Build this dream home in West Cape May with the plans that have already received approval or submit your own custom plans for approval. If you like what we have to offer, all that remains is for you to select a builder who will turn this dream into reality! The seller is providing all of the necessary approvals and architectural drawings designed by Blane Steinman. This proposed two-story residence features three bedrooms, two and a half bathrooms, a front covered porch, enclosed exterior shower, cobble paver walkways and a detached golf cart/storage garage. The first level features an open floor plan that integrates the kitchen, complete with island seating, the living room, and the dining area. The second level is dedicated to three bedrooms and two full baths, including a master suite. Highlights include: An E.P. Henry Eco Cobble permeable paver walkway leading to both the front covered porch and the back door, as well as the exterior shower and garage. Hardie plank lap siding by James Hardie. Izek Board and Batten white siding. Anderson 400 Series vinyl-clad windows and sliding doors. Trex Transcend decking. A Drexel seamless metal roof. For more details, please refer to the associated documents. The buyer will be responsible for removing the existing structure and for any modifications made to the approved plans and permits. Note that the price does not include the cost of the new build.