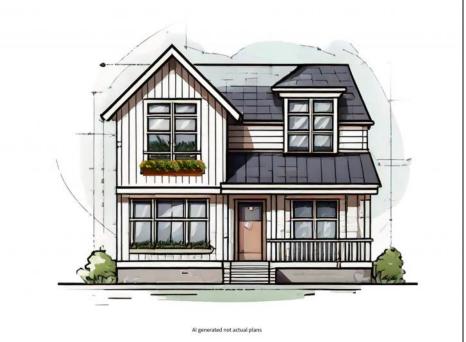

## **COMMENTS**

Build this dream home in West Cape May with the plans that have already received approval or submit your own custom plans for approval. If you like what we have to offer, all that remains is for you to select a builder who will turn this dream into reality! The seller is providing all of the necessary approvals and architectural drawings designed by Blane Steinman. This proposed two-story residence features three bedrooms, two and a half bathrooms, a front covered porch, enclosed exterior shower, cobble paver walkways and a detached golf cart/storage garage. The first level features an open floor plan that integrates the kitchen, complete with island seating, the living room, and the dining area. The second level is dedicated to three bedrooms and two full baths, including a master suite. Highlights include: An E.P. Henry Eco Cobble permeable paver walkway leading to both the front covered porch and the back door, as well as the exterior shower and garage. Hardie plank lap siding by James Hardie. Izek Board and Batten white siding. Anderson 400 Series vinyl-clad windows and sliding doors. Trex Transcend decking. A Drexel seamless metal roof. For more details, please refer to the associated documents. The buyer will be responsible for removing the existing structure and for any modifications made to the approved plans and permits. Note that the price does not include the cost of the new build.