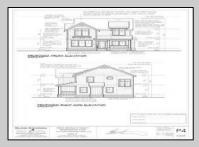

## **COMMENTS**

Build this dream home in West Cape May with the plans that have already received approval or submit your own custom plans for approval. If you like what we have to offer, all that remains is for you to select a builder who will turn this dream into reality! The seller is providing all of the necessary approvals and architectural drawings designed by Blane Steinman. This proposed two-story residence features three bedrooms, two and a half bathrooms, a front covered porch, enclosed exterior shower, cobble paver walkways and a detached golf cart/storage garage. The first level features an open floor plan that integrates the kitchen, complete with island seating, the living room, and the dining area. The second level is dedicated to three bedrooms and two full baths, including a master suite. Highlights include: An E.P. Henry Eco Cobble permeable paver walkway leading to both the front covered porch and the back door, as well as the exterior shower and garage. Hardie plank lap siding by James Hardie. Izek Board and Batten white siding. Anderson 400 Series vinyl-clad windows and sliding doors. Trex Transcend decking. A Drexel seamless metal roof. For more details, please refer to the associated documents. The buyer will be responsible for removing the existing structure and for any modifications made to the approved plans and permits. Note that the price does not include the cost of the new build.