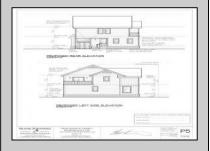

## **COMMENTS**

Build this dream home in West Cape May with the plans that have already received approval or submit your own custom plans for approval. If you like what we have to offer, all that remains is for you to select a builder who will turn this dream into reality! The seller is providing all of the necessary approvals and architectural drawings designed by Blane Steinman. This proposed two-story residence features three bedrooms, two and a half bathrooms, a front covered porch, enclosed exterior shower, cobble paver walkways and a detached golf cart/storage garage. The first level features an open floor plan that integrates the kitchen, complete with island seating, the living room, and the dining area. The second level is dedicated to three bedrooms and two full baths, including a master suite. Highlights include: An E.P. Henry Eco Cobble permeable paver walkway leading to both the front covered porch and the back door, as well as the exterior shower and garage. Hardie plank lap siding by James Hardie. Izek Board and Batten white siding. Anderson 400 Series vinyl-clad windows and sliding doors. Trex Transcend decking. A Drexel seamless metal roof. For more details, please refer to the associated documents. The buyer will be responsible for removing the existing structure and for any modifications made to the approved plans and permits. Note that the price does not include the cost of the new build.