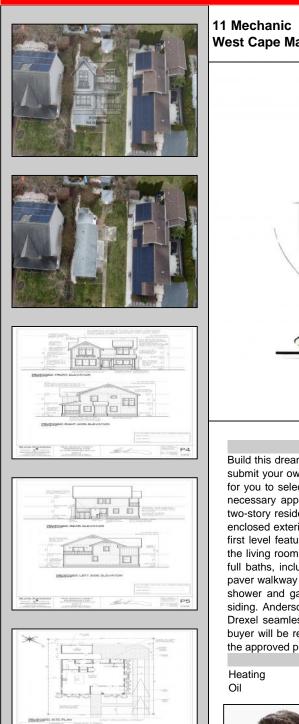

## COMMENTS

Build this dream home in West Cape May with the plans that have already received approval or submit your own custom plans for approval. If you like what we have to offer, all that remains is for you to select a builder who will turn this dream into reality! The seller is providing all of the necessary approvals and architectural drawings designed by Blane Steinman. This proposed two-story residence features three bedrooms, two and a half bathrooms, a front covered porch, enclosed exterior shower, cobble paver walkways and a detached golf cart/storage garage. The first level features an open floor plan that integrates the kitchen, complete with island seating, the living room, and the dining area. The second level is dedicated to three bedrooms and two full baths, including a master suite. Highlights include: An E.P. Henry Eco Cobble permeable paver walkway leading to both the front covered porch and the back door, as well as the exterior shower and garage. Hardie plank lap siding by James Hardie. Izek Board and Batten white siding. Anderson 400 Series vinyl-clad windows and sliding doors. Trex Transcend decking. A Drexel seamless metal roof. For more details, please refer to the associated documents. The buyer will be responsible for removing the existing structure and for any modifications made to the approved plans and permits. Note that the price does not include the cost of the new build.