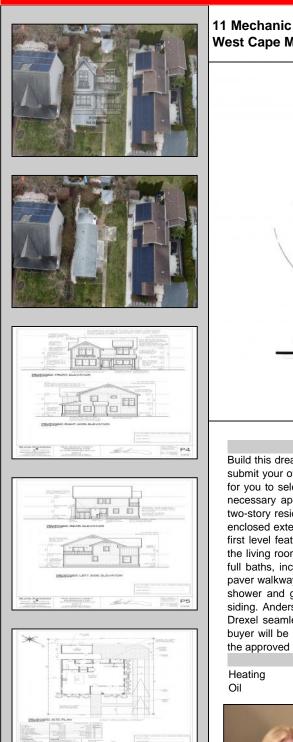

## COMMENTS

Build this dream home in West Cape May with the plans that have already received approval or submit your own custom plans for approval. If you like what we have to offer, all that remains is for you to select a builder who will turn this dream into reality! The seller is providing all of the necessary approvals and architectural drawings designed by Blane Steinman. This proposed two-story residence features three bedrooms, two and a half bathrooms, a front covered porch, enclosed exterior shower, cobble paver walkways and a detached golf cart/storage garage. The first level features an open floor plan that integrates the kitchen, complete with island seating, the living room, and the dining area. The second level is dedicated to three bedrooms and two full baths, including a master suite. Highlights include: An E.P. Henry Eco Cobble permeable paver walkway leading to both the front covered porch and the back door, as well as the exterior shower and garage. Hardie plank lap siding by James Hardie. Izek Board and Batten white siding. Anderson 400 Series vinyl-clad windows and sliding doors. Trex Transcend decking. A Drexel seamless metal roof. For more details, please refer to the associated documents. The buyer will be responsible for removing the existing structure and for any modifications made to the approved plans and permits. Note that the price does not include the cost of the new build.