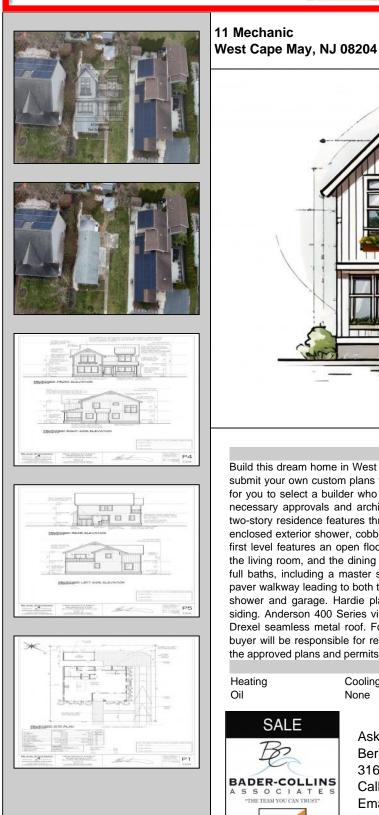

## COMMENTS

Build this dream home in West Cape May with the plans that have already received approval or submit your own custom plans for approval. If you like what we have to offer, all that remains is for you to select a builder who will turn this dream into reality! The seller is providing all of the necessary approvals and architectural drawings designed by Blane Steinman. This proposed two-story residence features three bedrooms, two and a half bathrooms, a front covered porch, enclosed exterior shower, cobble paver walkways and a detached golf cart/storage garage. The first level features an open floor plan that integrates the kitchen, complete with island seating, the living room, and the dining area. The second level is dedicated to three bedrooms and two full baths, including a master suite. Highlights include: An E.P. Henry Eco Cobble permeable paver walkway leading to both the front covered porch and the back door, as well as the exterior shower and garage. Hardie plank lap siding by James Hardie. Izek Board and Batten white siding. Anderson 400 Series vinyl-clad windows and sliding doors. Trex Transcend decking. A Drexel seamless metal roof. For more details, please refer to the associated documents. The buyer will be responsible for removing the existing structure and for any modifications made to the approved plans and permits. Note that the price does not include the cost of the new build.