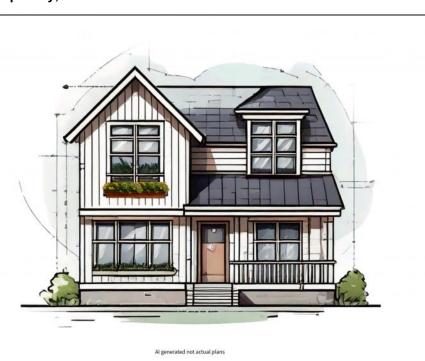

## COMMENTS

Build this dream home in West Cape May with the plans that have already received approval or submit your own custom plans for approval. If you like what we have to offer, all that remains is for you to select a builder who will turn this dream into reality! The seller is providing all of the necessary approvals and architectural drawings designed by Blane Steinman. This proposed two-story residence features three bedrooms, two and a half bathrooms, a front covered porch, enclosed exterior shower, cobble paver walkways and a detached golf cart/storage garage. The first level features an open floor plan that integrates the kitchen, complete with island seating, the living room, and the dining area. The second level is dedicated to three bedrooms and two full baths, including a master suite. Highlights include: An E.P. Henry Eco Cobble permeable paver walkway leading to both the front covered porch and the back door, as well as the exterior shower and garage. Hardie plank lap siding by James Hardie. Izek Board and Batten white siding. Anderson 400 Series vinyl-clad windows and sliding doors. Trex Transcend decking. A Drexel seamless metal roof. For more details, please refer to the associated documents. The buyer will be responsible for removing the existing structure and for any modifications made to the approved plans and permits. Note that the price does not include the cost of the new build.