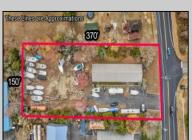

## **COMMENTS**

Many possibilities for this commercial real estate, zoned Business with over one and a quarter acre of land in Cape May Court House on well traveled Route 47. Featuring an immense 30 x 130 metal building with ample potential, parking, and plenty of cleared space currently serving as seasonal boat storage. The versatile building is currently used for private storage, but boasts heat, central air conditioning, septic and private well, 2 bathrooms, a front reception/retail area, and an immense open space with garage door access, ripe for opportunity. Private appointments required for showings, please inquire with your real estate professional.