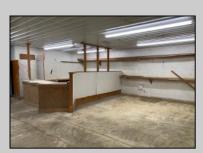

## **COMMENTS**

Many possibilities for this commercial real estate, zoned Business with over one and a quarter acre of land in Cape May Court House on well traveled Route 47. Featuring an immense 30 x 130 metal building with ample potential, parking, and plenty of cleared space currently serving as seasonal boat storage. The versatile building is currently used for private storage, but boasts heat, central air conditioning, septic and private well, 2 bathrooms, a front reception/retail area, and an immense open space with garage door access, ripe for opportunity. Private appointments required for showings, please inquire with your real estate professional.