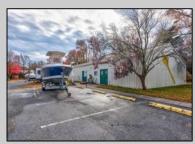

## **COMMENTS**

Many possibilities for this commercial real estate, zoned Business with over one and a quarter acre of land in Cape May Court House on well traveled Route 47. Featuring an immense 30 x 130 metal building with ample potential, parking, and plenty of cleared space currently serving as seasonal boat storage. The versatile building is currently used for private storage, but boasts heat, central air conditioning, septic and private well, 2 bathrooms, a front reception/retail area, and an immense open space with garage door access, ripe for opportunity. Private appointments required for showings, please inquire with your real estate professional.

## **PROPERTY DETAILS**

Exterior ParkingGarage InteriorFeatures Heating Metal 11 Or More Spaces Restroom Gas Propane Forced Air

Cooling Water Sewer Central Air Well Septic Conditioning