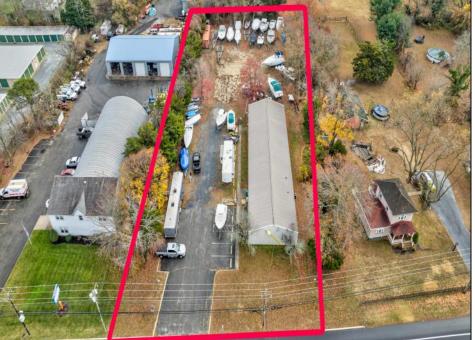

## **COMMENTS**

Many possibilities for this commercial real estate, zoned Business with over one and a quarter acre of land in Cape May Court House on well traveled Route 47. Featuring an immense 30 x 130 metal building with ample potential, parking, and plenty of cleared space currently serving as seasonal boat storage. The versatile building is currently used for private storage, but boasts heat, central air conditioning, septic and private well, 2 bathrooms, a front reception/retail area, and an immense open space with garage door access, ripe for opportunity. Private appointments required for showings, please inquire with your real estate professional.