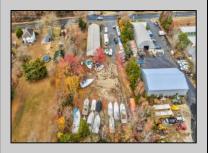

## **COMMENTS**

Many possibilities for this commercial real estate, zoned Business with over one and a quarter acre of land in Cape May Court House on well traveled Route 47. Featuring an immense 30 x 130 metal building with ample potential, parking, and plenty of cleared space currently serving as seasonal boat storage. The versatile building is currently used for private storage, but boasts heat, central air conditioning, septic and private well, 2 bathrooms, a front reception/retail area, and an immense open space with garage door access, ripe for opportunity. Private appointments required for showings, please inquire with your real estate professional.