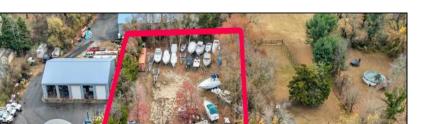

## **COMMENTS**

Many possibilities for this commercial real estate, zoned Business with over one and a quarter acre of land in Cape May Court House on well traveled Route 47. Featuring an immense 30 x 130 metal building with ample potential, parking, and plenty of cleared space currently serving as seasonal boat storage. The versatile building is currently used for private storage, but boasts heat, central air conditioning, septic and private well, 2 bathrooms, a front reception/retail area, and an immense open space with garage door access, ripe for opportunity. Private appointments required for showings, please inquire with your real estate professional.