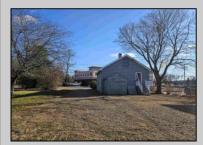

## **COMMENTS**

Perfect location for your business...Conveniently located near many established businesses and professional buildings. Located near the intersection of Fire Road and the Black Horse Pike, it\s minutes away from the Garden State Parkway and the Atlantic City Expressway. Experience full exposure to drive by traffic on Fire Road. The property has parking for approximately 6 vehicles in the rear parking lot. The building features a small utility/kitchen area, a restroom and a large open area. Consider it a blank canvass for your business needs.

|                              | PROPE                               | RTY DETAILS                        |                            |
|------------------------------|-------------------------------------|------------------------------------|----------------------------|
| Exterior<br>Wood/Frame       | OutsideFeatures<br>Storage Building | ParkingGarage<br>6 To 10 Spaces    | OtherRooms<br>Utility Room |
| InteriorFeatures<br>Restroom | Heating<br>Oil<br>Forced Air        | Cooling<br>Central<br>Conditioning | HotWater<br>Air None       |
| Water<br>Well                | Sewer<br>Sentic                     |                                    |                            |