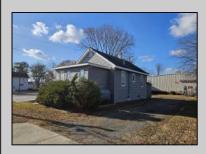

## **COMMENTS**

Perfect location for your business...Conveniently located near many established businesses and professional buildings. Located near the intersection of Fire Road and the Black Horse Pike, it\s minutes away from the Garden State Parkway and the Atlantic City Expressway. Experience full exposure to drive by traffic on Fire Road. The property has parking for approximately 6 vehicles in the rear parking lot. The building features a small utility/kitchen area, a restroom and a large open area. Consider it a blank canvass for your business needs.

|                              | PROPE                               | RTY DETAILS                        |                            |
|------------------------------|-------------------------------------|------------------------------------|----------------------------|
| Exterior<br>Wood/Frame       | OutsideFeatures<br>Storage Building | ParkingGarage<br>6 To 10 Spaces    | OtherRooms<br>Utility Room |
| InteriorFeatures<br>Restroom | Heating<br>Oil<br>Forced Air        | Cooling<br>Central<br>Conditioning | HotWater<br>Air None       |
| Water<br>Well                | Sewer<br>Sentic                     |                                    |                            |