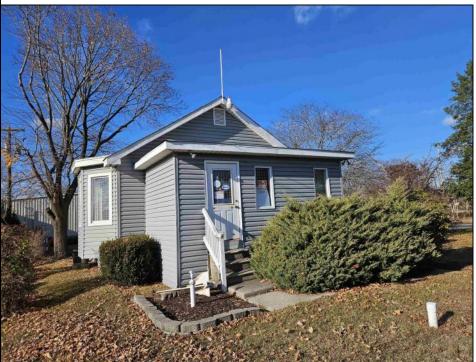

## COMMENTS

Perfect location for your business...Conveniently located near many established businesses and professional buildings. Located near the intersection of Fire Road and the Black Horse Pike, it's minutes away from the Garden State Parkway and the Atlantic City Expressway. Experience full exposure to drive by traffic on Fire Road. The property has parking for approximately 6 vehicles in the rear parking lot. The building features a small utility/kitchen area, a restroom and a large open area. Consider it a blank canvass for your business needs.