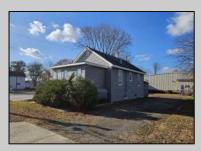

## **COMMENTS**

Perfect location for your business...Conveniently located near many established businesses and professional buildings. Located near the intersection of Fire Road and the Black Horse Pike, it\s minutes away from the Garden State Parkway and the Atlantic City Expressway. Experience full exposure to drive by traffic on Fire Road. The property has parking for approximately 6 vehicles in the rear parking lot. The building features a small utility/kitchen area, a restroom and a large open area. Consider it a blank canvass for your business needs.