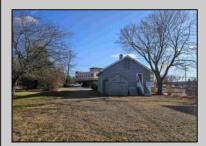

## **COMMENTS**

Perfect location for your business...Conveniently located near many established businesses and professional buildings. Located near the intersection of Fire Road and the Black Horse Pike, it\s minutes away from the Garden State Parkway and the Atlantic City Expressway. Experience full exposure to drive by traffic on Fire Road. The property has parking for approximately 6 vehicles in the rear parking lot. The building features a small utility/kitchen area, a restroom and a large open area. Consider it a blank canvass for your business needs.

| PROPERTY DETAILS             |                                     |                                    |                            |
|------------------------------|-------------------------------------|------------------------------------|----------------------------|
| Exterior<br>Wood/Frame       | OutsideFeatures<br>Storage Building | ParkingGarage<br>6 To 10 Spaces    | OtherRooms<br>Utility Room |
| InteriorFeatures<br>Restroom | Heating<br>Oil<br>Forced Air        | Cooling<br>Central<br>Conditioning | HotWater<br>Air None       |
| Water                        | Sewer                               |                                    |                            |