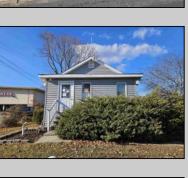

## **COMMENTS**

Perfect location for your business...Conveniently located near many established businesses and professional buildings. Located near the intersection of Fire Road and the Black Horse Pike, it\s minutes away from the Garden State Parkway and the Atlantic City Expressway. Experience full exposure to drive by traffic on Fire Road. The property has parking for approximately 6 vehicles in the rear parking lot. The building features a small utility/kitchen area, a restroom and a large open area. Consider it a blank canvass for your business needs.