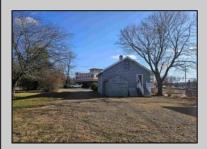

## **COMMENTS**

Perfect location for your business...Conveniently located near many established businesses and professional buildings. Located near the intersection of Fire Road and the Black Horse Pike, it\s minutes away from the Garden State Parkway and the Atlantic City Expressway. Experience full exposure to drive by traffic on Fire Road. The property has parking for approximately 6 vehicles in the rear parking lot. The building features a small utility/kitchen area, a restroom and a large open area. Consider it a blank canvass for your business needs.

|                              | PROPERTY DETAILS                    |                                    |                            |
|------------------------------|-------------------------------------|------------------------------------|----------------------------|
| Exterior<br>Wood/Frame       | OutsideFeatures<br>Storage Building | ParkingGarage<br>6 To 10 Spaces    | OtherRooms<br>Utility Room |
| InteriorFeatures<br>Restroom | Heating<br>Oil<br>Forced Air        | Cooling<br>Central<br>Conditioning | HotWater<br>Air None       |
| Water                        | Sewer                               |                                    |                            |