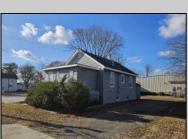

## **COMMENTS**

Perfect location for your business...Conveniently located near many established businesses and professional buildings. Located near the intersection of Fire Road and the Black Horse Pike, it\s minutes away from the Garden State Parkway and the Atlantic City Expressway. Experience full exposure to drive by traffic on Fire Road. The property has parking for approximately 6 vehicles in the rear parking lot. The building features a small utility/kitchen area, a restroom and a large open area. Consider it a blank canvass for your business needs.

|                              | PROPERTY DETAILS                    |                                    |                            |
|------------------------------|-------------------------------------|------------------------------------|----------------------------|
| Exterior<br>Wood/Frame       | OutsideFeatures<br>Storage Building | ParkingGarage<br>6 To 10 Spaces    | OtherRooms<br>Utility Room |
| InteriorFeatures<br>Restroom | Heating<br>Oil<br>Forced Air        | Cooling<br>Central<br>Conditioning | HotWater<br>Air None       |
| Water                        | Sewer                               |                                    |                            |