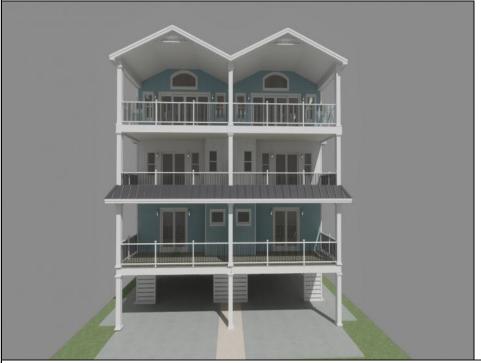

## **COMMENTS**

NEW CONSTRUCTION. Welcome to this extraordinary townhome in pristine north end of Sea Isle city. Open floor plan includes 5 large bedrooms, 5 1/2 baths, bonus room, fireplace, elevator and many other amenities. BEACHFRONT location, not only provides exceptional views and easy beach access, but also offers unobstructed exposure and views of inland waterway. Elevated construction allows for multiple off street parking spots. Residence is comprised of 2950 square feet. Multiple exterior decks, upscale exterior and interior finishes and appliances. Early spring 2025 completion.