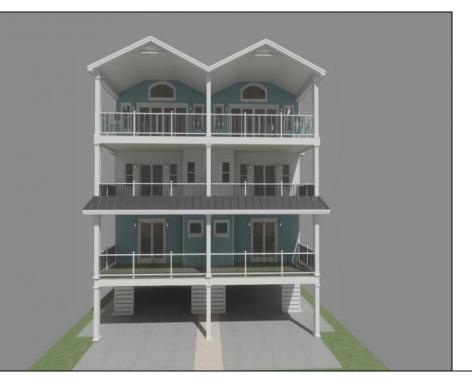

## COMMENTS

NEW CONSTRUCTION. Welcome to this extraordinary townhome in pristine north end of Sea Isle city. Open floor plan includes 5 large bedrooms, 5 1/2 baths, bonus room, fireplace, elevator and many other amenities. BEACHFRONT location, not only provides exceptional views and easy beach access, but also offers unobstructed exposure and views of inland waterway. Elevated construction allows for multiple off street parking spots. Residence is comprised of 2950 square feet. Multiple exterior decks, upscale exterior and interior finishes and appliances. Early spring 2025 completion.