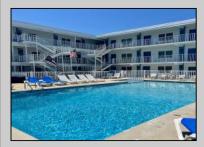

## COMMENTS

Escape to paradise with this charming YEAR ROUND condo at SURF CONDOMINIUMS. Nestled just 2 blocks from the beach, this 2nd floor corner condo offers the ultimate coastal retreat. The open concept layout features a bright living space, a kitchenette and a comfortable sleeping area. The condo fee includes all utilities (heat, air, water, sewer) and insurance. Owner pays for cable. Enjoy the large, heated swimming pool or utilize the coin operated laundry room and outdoor showers. This condo is turnkey ready and ideal for personal use or an investment property. Owners are allowed pets. Rental income summary for 2023 & 2024 in the associated docs. Conveniently located near popular dining, shopping and entertainment venues. There is a driveway behind the unit rented privately for 2 car parking.