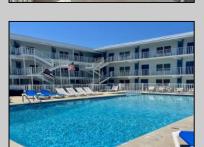

## **COMMENTS**

Escape to paradise with this charming YEAR ROUND condo at SURF CONDOMINIUMS. Nestled just 2 blocks from the beach, this 2nd floor corner condo offers the ultimate coastal retreat. The open concept layout features a bright living space, a kitchenette and a comfortable sleeping area. The condo fee includes all utilities (heat, air, water, sewer) and insurance. Owner pays for cable. Enjoy the large, heated swimming pool or utilize the coin operated laundry room and outdoor showers. This condo is turnkey ready and ideal for personal use or an investment property. Owners are allowed pets. Rental income summary for 2023 & 2024 in the associated docs. Conveniently located near popular dining, shopping and entertainment venues. There is a driveway behind the unit rented privately for 2 car parking.