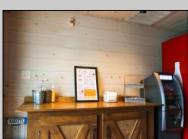

## COMMENTS

Cape May/ Delaware Bay area to go style high visibility restaurant. Successful, fully established year-round business with many new upgrades and improvements that include the equipment, building and real estate (inventory can be supplied). There is also the Potential for a 2-3 lot subdivision with Township Approvals. There's plenty of parking, a large lot (129\' x129\'), central air and heat. Proven income maker, seller willing to train during the transition period. Financials available to qualified buyers. The property is GB and composed of 2 lots one is 60 x 121 with a 1 story commercial restaurant of Approx. 1190 sq. ft. and the second lot is 62 x111 which is a gravel parking lot. Recent improvement almost \$100,000, new branding, just added an additional commercial convection oven, valued approx. \$6,000 to the kitchen, website development, online reputation, new logo, new physical sign, new phone system, new security cameras, added a POS system to name a few of the recent upgrades. New December 2022: A new commercial dishwasher was installed. This has made the washing amazingly easier and the workload much less so one less position was cut required. Electrical upgrades too: Installation of new 400-amp service upgrade for future electrical loads. Includes new meter enclosure and additional 200-amp exterior main breaker panel. The existing 200-amp panel stayed in the same location; wiring originates from a new disconnect next to the meter enclosure. The owners are selling the real estate and the business as they need to move out of state to take care of the family. Call today and take this lucrative business over and be your own boss. Showings by appointment