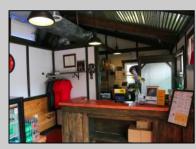

## COMMENTS

Cape May/ Delaware Bay area to go style high visibility restaurant. Successful, fully established year-round business with many new upgrades and improvements that include the equipment, building and real estate (inventory can be supplied). There is also the Potential for a 2-3 lot subdivision with Township Approvals. There's plenty of parking, a large lot (129\' x129\'), central air and heat. Proven income maker, seller willing to train during the transition period. Financials available to qualified buyers. The property is GB and composed of 2 lots one is 60 x 121 with a 1 story commercial restaurant of Approx. 1190 sq. ft. and the second lot is 62 x111 which is a gravel parking lot. Recent improvement almost \$100,000, new branding, just added an additional commercial convection oven, valued approx. \$6,000 to the kitchen, website development, online reputation, new logo, new physical sign, new phone system, new security cameras, added a POS system to name a few of the recent upgrades. New December 2022: A new commercial dishwasher was installed. This has made the washing amazingly easier and the workload much less so one less position was cut required. Electrical upgrades too: Installation of new 400-amp service upgrade for future electrical loads. Includes new meter enclosure and additional 200-amp exterior main breaker panel. The existing 200-amp panel stayed in the same location; wiring originates from a new disconnect next to the meter enclosure. The owners are selling the real estate and the business as they need to move out of state to take care of the family. Call today and take this lucrative business over and be your own boss. Showings by appointment