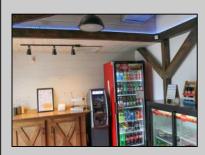

## COMMENTS

Cape May/ Delaware Bay area to go style high visibility restaurant. Successful, fully established year-round business with many new upgrades and improvements that include the equipment, building and real estate (inventory can be supplied). There is also the Potential for a 2-3 lot subdivision with Township Approvals. There's plenty of parking, a large lot (129\' x129\'), central air and heat. Proven income maker, seller willing to train during the transition period. Financials available to qualified buyers. The property is GB and composed of 2 lots one is 60 x 121 with a 1 story commercial restaurant of Approx. 1190 sq. ft. and the second lot is 62 x111 which is a gravel parking lot. Recent improvement almost \$100,000, new branding, just added an additional commercial convection oven, valued approx. \$6,000 to the kitchen, website development, online reputation, new logo, new physical sign, new phone system, new security cameras, added a POS system to name a few of the recent upgrades. New December 2022: A new commercial dishwasher was installed. This has made the washing amazingly easier and the workload much less so one less position was cut required. Electrical upgrades too: Installation of new 400-amp service upgrade for future electrical loads. Includes new meter enclosure and additional 200-amp exterior main breaker panel. The existing 200-amp panel stayed in the same location; wiring originates from a new disconnect next to the meter enclosure. The owners are selling the real estate and the business as they need to move out of state to take care of the family. Call today and take this lucrative business over and be your own boss. Showings by appointment