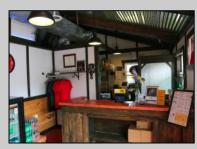

## COMMENTS

Cape May/ Delaware Bay area to go style high visibility restaurant. Successful, fully established year-round business with many new upgrades and improvements that include the equipment, building and real estate (inventory can be supplied). There is also the Potential for a 2-3 lot subdivision with Township Approvals. There's plenty of parking, a large lot (129\' x129\'), central air and heat. Proven income maker, seller willing to train during the transition period. Financials available to qualified buyers. The property is GB and composed of 2 lots one is 60 x 121 with a 1 story commercial restaurant of Approx. 1190 sq. ft. and the second lot is 62 x111 which is a gravel parking lot. Recent improvement almost \$100,000, new branding, just added an additional commercial convection oven, valued approx. \$6,000 to the kitchen, website development, online reputation, new logo, new physical sign, new phone system, new security cameras, added a POS system to name a few of the recent upgrades. New December 2022: A new commercial dishwasher was installed. This has made the washing amazingly easier and the workload much less so one less position was cut required. Electrical upgrades too: Installation of new 400-amp service upgrade for future electrical loads. Includes new meter enclosure and additional 200-amp exterior main breaker panel. The existing 200-amp panel stayed in the same location; wiring originates from a new disconnect next to the meter enclosure. The owners are selling the real estate and the business as they need to move out of state to take care of the family. Call today and take this lucrative business over and be your own boss. Showings by appointment