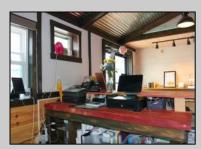

## COMMENTS

Cape May/ Delaware Bay area to go style high visibility restaurant. Successful, fully established year-round business with many new upgrades and improvements that include the equipment, building and real estate (inventory can be supplied). There is also the Potential for a 2-3 lot subdivision with Township Approvals. There's plenty of parking, a large lot (129\' x129\'), central air and heat. Proven income maker, seller willing to train during the transition period. Financials available to qualified buyers. The property is GB and composed of 2 lots one is 60 x 121 with a 1 story commercial restaurant of Approx. 1190 sq. ft. and the second lot is 62 x111 which is a gravel parking lot. Recent improvement almost \$100,000, new branding, just added an additional commercial convection oven, valued approx. \$6,000 to the kitchen, website development, online reputation, new logo, new physical sign, new phone system, new security cameras, added a POS system to name a few of the recent upgrades. New December 2022: A new commercial dishwasher was installed. This has made the washing amazingly easier and the workload much less so one less position was cut required. Electrical upgrades too: Installation of new 400-amp service upgrade for future electrical loads. Includes new meter enclosure and additional 200-amp exterior main breaker panel. The existing 200-amp panel stayed in the same location; wiring originates from a new disconnect next to the meter enclosure. The owners are selling the real estate and the business as they need to move out of state to take care of the family. Call today and take this lucrative business over and be your own boss. Showings by appointment