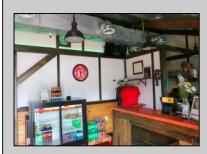

## COMMENTS

Cape May/ Delaware Bay area to go style high visibility restaurant. Successful, fully established year-round business with many new upgrades and improvements that include the equipment, building and real estate (inventory can be supplied). There is also the Potential for a 2-3 lot subdivision with Township Approvals. There's plenty of parking, a large lot (129\' x129\'), central air and heat. Proven income maker, seller willing to train during the transition period. Financials available to qualified buyers. The property is GB and composed of 2 lots one is 60 x 121 with a 1 story commercial restaurant of Approx. 1190 sq. ft. and the second lot is 62 x111 which is a gravel parking lot. Recent improvement almost \$100,000, new branding, just added an additional commercial convection oven, valued approx. \$6,000 to the kitchen, website development, online reputation, new logo, new physical sign, new phone system, new security cameras, added a POS system to name a few of the recent upgrades. New December 2022: A new commercial dishwasher was installed. This has made the washing amazingly easier and the workload much less so one less position was cut required. Electrical upgrades too: Installation of new 400-amp service upgrade for future electrical loads. Includes new meter enclosure and additional 200-amp exterior main breaker panel. The existing 200-amp panel stayed in the same location; wiring originates from a new disconnect next to the meter enclosure. The owners are selling the real estate and the business as they need to move out of state to take care of the family. Call today and take this lucrative business over and be your own boss. Showings by appointment