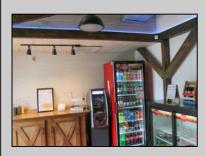

## COMMENTS

Cape May/ Delaware Bay area to go style high visibility restaurant. Successful, fully established year-round business with many new upgrades and improvements that include the equipment, building and real estate (inventory can be supplied). There is also the Potential for a 2-3 lot subdivision with Township Approvals. There's plenty of parking, a large lot (129\' x129\'), central air and heat. Proven income maker, seller willing to train during the transition period. Financials available to qualified buyers. The property is GB and composed of 2 lots one is 60 x 121 with a 1 story commercial restaurant of Approx. 1190 sq. ft. and the second lot is 62 x111 which is a gravel parking lot. Recent improvement almost \$100,000, new branding, just added an additional commercial convection oven, valued approx. \$6,000 to the kitchen, website development, online reputation, new logo, new physical sign, new phone system, new security cameras, added a POS system to name a few of the recent upgrades. New December 2022: A new commercial dishwasher was installed. This has made the washing amazingly easier and the workload much less so one less position was cut required. Electrical upgrades too: Installation of new 400-amp service upgrade for future electrical loads. Includes new meter enclosure and additional 200-amp exterior main breaker panel. The existing 200-amp panel stayed in the same location; wiring originates from a new disconnect next to the meter enclosure. The owners are selling the real estate and the business as they need to move out of state to take care of the family. Call today and take this lucrative business over and be your own boss. Showings by appointment