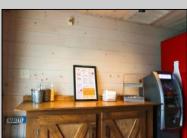

## COMMENTS

Cape May/ Delaware Bay area to go style high visibility restaurant. Successful, fully established year-round business with many new upgrades and improvements that include the equipment, building and real estate (inventory can be supplied). There is also the Potential for a 2-3 lot subdivision with Township Approvals. There's plenty of parking, a large lot (129\' x129\'), central air and heat. Proven income maker, seller willing to train during the transition period. Financials available to qualified buyers. The property is GB and composed of 2 lots one is 60 x 121 with a 1 story commercial restaurant of Approx. 1190 sq. ft. and the second lot is 62 x111 which is a gravel parking lot. Recent improvement almost \$100,000, new branding, just added an additional commercial convection oven, valued approx. \$6,000 to the kitchen, website development, online reputation, new logo, new physical sign, new phone system, new security cameras, added a POS system to name a few of the recent upgrades. New December 2022: A new commercial dishwasher was installed. This has made the washing amazingly easier and the workload much less so one less position was cut required. Electrical upgrades too: Installation of new 400-amp service upgrade for future electrical loads. Includes new meter enclosure and additional 200-amp exterior main breaker panel. The existing 200-amp panel stayed in the same location; wiring originates from a new disconnect next to the meter enclosure. The owners are selling the real estate and the business as they need to move out of state to take care of the family. Call today and take this lucrative business over and be your own boss. Showings by appointment