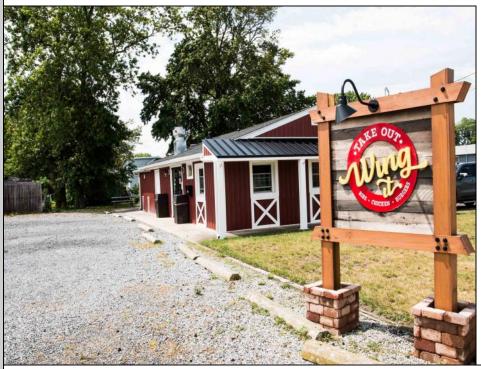

## COMMENTS

Cape May/ Delaware Bay area to go style high visibility restaurant. Successful, fully established year-round business with many new upgrades and improvements that include the equipment, building and real estate (inventory can be supplied). There is also the Potential for a 2-3 lot subdivision with Township Approvals. There's plenty of parking, a large lot (129\' x129\'), central air and heat. Proven income maker, seller willing to train during the transition period. Financials available to qualified buyers. The property is GB and composed of 2 lots one is 60 x 121 with a 1 story commercial restaurant of Approx. 1190 sq. ft. and the second lot is 62 x111 which is a gravel parking lot. Recent improvement almost \$100,000, new branding, just added an additional commercial convection oven, valued approx. \$6,000 to the kitchen, website development, online reputation, new logo, new physical sign, new phone system, new security cameras, added a POS system to name a few of the recent upgrades. New December 2022: A new commercial dishwasher was installed. This has made the washing amazingly easier and the workload much less so one less position was cut required. Electrical upgrades too: Installation of new 400-amp service upgrade for future electrical loads. Includes new meter enclosure and additional 200-amp exterior main breaker panel. The existing 200-amp panel stayed in the same location; wiring originates from a new disconnect next to the meter enclosure. The owners are selling the real estate and the business as they need to move out of state to take care of the family. Call today and take this lucrative business over and be your own boss. Showings by appointment