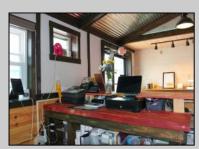

## COMMENTS

Cape May/ Delaware Bay area to go style high visibility restaurant. Successful, fully established year-round business with many new upgrades and improvements that include the equipment, building and real estate (inventory can be supplied). There is also the Potential for a 2-3 lot subdivision with Township Approvals. There\'s plenty of parking, a large lot (129\' x129\'), central air and heat. Proven income maker, seller willing to train during the transition period. Financials available to qualified buyers. The property is GB and composed of 2 lots one is 60 x 121 with a 1 story commercial restaurant of Approx. 1190 sq. ft. and the second lot is 62 x111 which is a gravel parking lot. Recent improvement almost \$100,000, new branding, just added an additional commercial convection oven, valued approx. \$6,000 to the kitchen, website development, online reputation, new logo, new physical sign, new phone system, new security cameras, added a POS system to name a few of the recent upgrades. New December 2022: A new commercial dishwasher was installed. This has made the washing amazingly easier and the workload much less so one less position was cut required. Electrical upgrades too: Installation of new 400-amp service upgrade for future electrical loads. Includes new meter enclosure and additional 200-amp exterior main breaker panel. The existing 200-amp panel stayed in the same location; wiring originates from a new disconnect next to the meter enclosure. The owners are selling the real estate and the business as they need to move out of state to take care of the family. Call today and take this lucrative business over and be your own boss. Showings by appointment