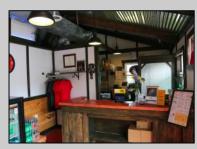

## COMMENTS

Cape May/ Delaware Bay area to go style high visibility restaurant. Successful, fully established year-round business with many new upgrades and improvements that include the equipment, building and real estate (inventory can be supplied). There is also the Potential for a 2-3 lot subdivision with Township Approvals. There\'s plenty of parking, a large lot (129\' x129\'), central air and heat. Proven income maker, seller willing to train during the transition period. Financials available to qualified buyers. The property is GB and composed of 2 lots one is 60 x 121 with a 1 story commercial restaurant of Approx. 1190 sq. ft. and the second lot is 62 x111 which is a gravel parking lot. Recent improvement almost \$100,000, new branding, just added an additional commercial convection oven, valued approx. \$6,000 to the kitchen, website development, online reputation, new logo, new physical sign, new phone system, new security cameras, added a POS system to name a few of the recent upgrades. New December 2022: A new commercial dishwasher was installed. This has made the washing amazingly easier and the workload much less so one less position was cut required. Electrical upgrades too: Installation of new 400-amp service upgrade for future electrical loads. Includes new meter enclosure and additional 200-amp exterior main breaker panel. The existing 200-amp panel stayed in the same location; wiring originates from a new disconnect next to the meter enclosure. The owners are selling the real estate and the business as they need to move out of state to take care of the family. Call today and take this lucrative business over and be your own boss. Showings by appointment